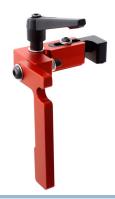

# T-track guide-rail system - Tiltable end stop for fence profile

Adjustable endstop for the fence profile, with locking handle. Marker for reading measuring tape.

Adjustable endstop for the fence profile, with locking handle. The endstop can be tilted up and down depending on need.

When you have measuring tape mounted on the profile, a marker makes it easy to read the value. The marker can be adjusted for precise measurement.

The endstop is made from annodized aluminium.