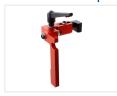

# T-track guide-rail system - Tiltable end stop for fence profile

Adjustable endstop for the fence profile, with locking handle. Marker for reading measuring tape.

Adjustable endstop for the fence profile, with locking handle. The endstop can be tilted up and down depending on need.

When you have measuring tape mounted on the profile, a marker makes it easy to read the value. The marker can be adjusted for precise measurement.

The endstop is made from annodized aluminium.