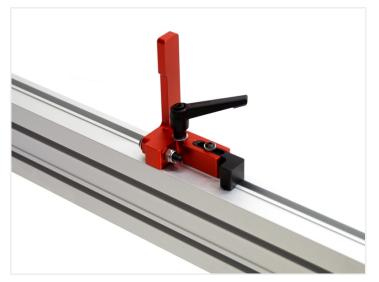

# T-track guide-rail system - Tiltable end stop for fence profile

Adjustable endstop for the fence profile, with locking handle. Marker for reading measuring tape.

Adjustable endstop for the fence profile, with locking handle. The endstop can be tilted up and down depending on need.

When you have measuring tape mounted on the profile, a marker makes it easy to read the value. The marker can be adjusted for precise measurement.

The endstop is made from annodized aluminium.