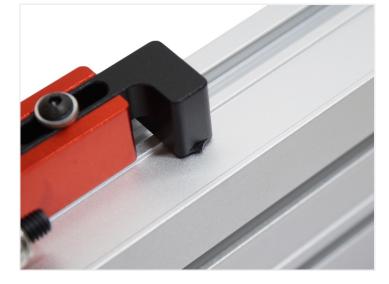

# T-track guide-rail system - Tiltable end stop for fence profile

Adjustable endstop for the fence profile, with locking handle. Marker for reading measuring tape.

Adjustable endstop for the fence profile, with locking handle. The endstop can be tilted up and down depending on need.

When you have measuring tape mounted on the profile, a marker makes it easy to read the value. The marker can be adjusted for precise measurement.

The endstop is made from annodized aluminium.