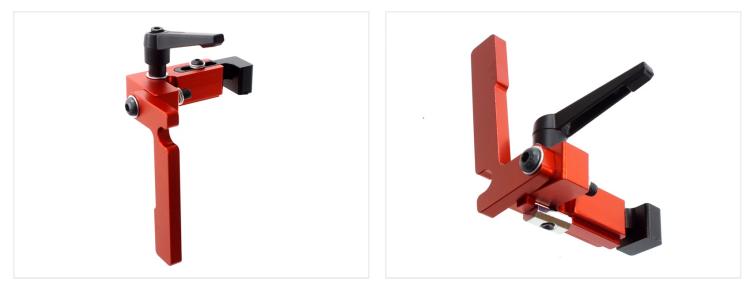

# T-track guide-rail system - Tiltable end stop for fence profile

Adjustable endstop for the fence profile, with locking handle. Marker for reading measuring tape.

Adjustable endstop for the fence profile, with locking handle. The endstop can be tilted up and down depending on need.

When you have measuring tape mounted on the profile, a marker makes it easy to read the value. The marker can be adjusted for precise measurement.

The endstop is made from annodized aluminium.