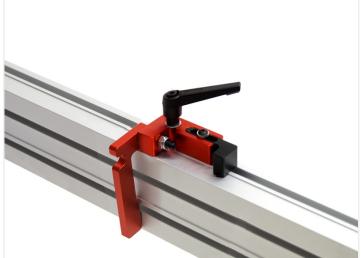

# T-track guide-rail system - Tiltable end stop for fence profile

Adjustable endstop for the fence profile, with locking handle. Marker for reading measuring tape.

Adjustable endstop for the fence profile, with locking handle. The endstop can be tilted up and down depending on need.

When you have measuring tape mounted on the profile, a marker makes it easy to read the value. The marker can be adjusted for precise measurement.

The endstop is made from annodized aluminium.