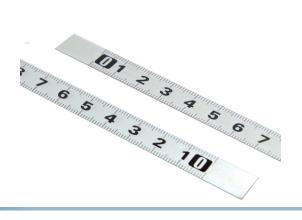

#### Two-sided

The two.sided model has numbers on both sides, and is this both left and right-sided.