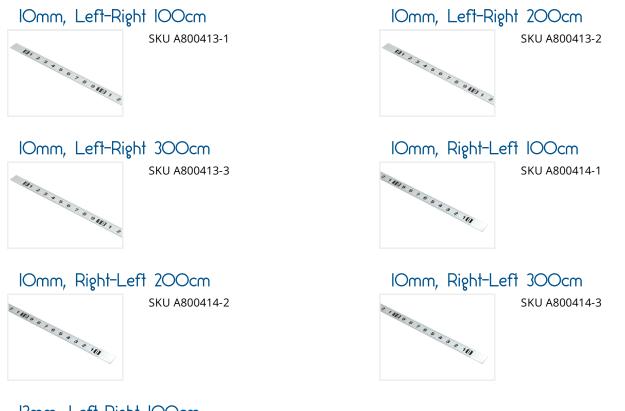

## T-track guide-rail system - Measuring tape

Double adhesive tape in metal, that can be used for measuring fixtures / setups and parts.

Double adhesive tape in metal, that can be used for measuring fixtures / setups and parts.

Availabe in various lengths and models. You should pick carefully if you want Left-Right or Right-Left tapes, as it depends on how you want to mount and use them,

Right-Left:

10-9-8-7-6-5-4-3-2-1

Left-Right:

1-2-3-4-5-6-7-8-9-10