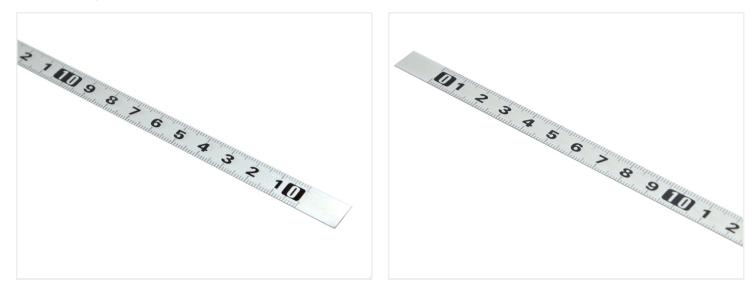

Availabe in various lengths and models. You should pick carefully if you want Left-Right or Right-Left tapes, as it depends on how you want to mount and use them,

Right-Left:

10-9-8-7-6-5-4-3-2-1

Left-Right:

1-2-3-4-5-6-7-8-9-10