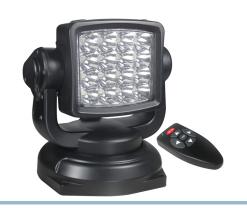

## Prolumo Work SEEK - LED Searchlamp 80W

Remote-controlled 80W LED search lamp with magnet foot. Available as spotversion with a powerful and long light beam.

Very powerful 80W LED search-lamp that can be remote-controlled with the equipped remote-controller. The LED lamp can go up, down, to the right and to the left. available as a spot-version with a powerful light beam that can be seen on long distances.

The LED lamp has a powerful magnet-foot, that can hold on all metal surfaces. The lamp is NOT approved for use on public roads.

#### **Specifications**

LEDs 16 x 5W CREE LED

Lumen6720Voltage10-30V DCColortemperature6000K

Work temperature -20°C to +50°C

Consumtion (12V) 4,75A Consumtion (24V) 2,37A Weight 4,4kg