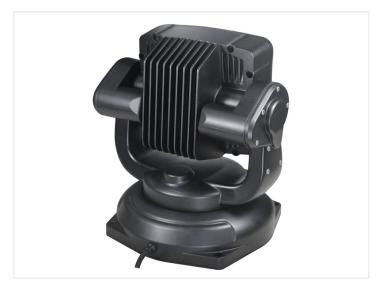

## Prolumo Work SEEK - LED Searchlamp 80W

Remote-controlled 80W LED search lamp with magnet foot. Available as spotversion with a powerful and long light beam.

Very powerful 80W LED search-lamp that can be remote-controlled with the equipped remote-controller. The LED lamp can go up, down, to the right and to the left. available as a spot-version with a powerful light beam that can be seen on long distances.

The LED lamp has a powerful magnet-foot, that can hold on all metal surfaces. The lamp is NOT approved for use on public roads.