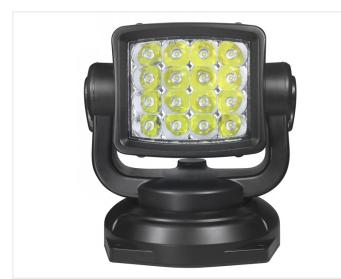

## Prolumo Work SEEK - LED Searchlamp 80W

Remote-controlled 80W LED search lamp with magnet foot. Available as spotversion with a powerful and long light beam.

Very powerful 80W LED search-lamp that can be remote-controlled with the equipped remote-controller. The LED lamp can go up, down, to the right and to the left. available as a spot-version with a powerful light beam that can be seen on long distances.

#### **Specifications**

LEDs 16 x 5W CREE LED

Lumen6720Voltage10-30V DCColortemperature6000K

Work temperature -20°C to +50°C

Consumtion (12V) 4,75A Consumtion (24V) 2,37A Weight 4,4kg