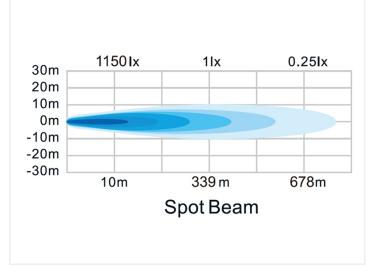

#### **Specifications**

LEDs 16 x 5W CREE LED

Lumen6720Voltage10-30V DCColortemperature6000K

Work temperature -20°C to +50°C

Consumtion (12V) 4,75A Consumtion (24V) 2,37A Weight 4,4kg