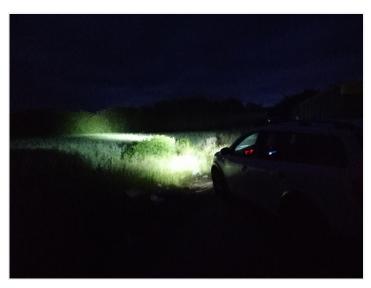

## Prolumo Work SEEK - LED Searchlamp 80W

Remote-controlled 80W LED search lamp with magnet foot. Available as spotversion with a powerful and long light beam.

Very powerful 80W LED search-lamp that can be remote-controlled with the equipped remote-controller. The LED lamp can go up, down, to the right and to the left. available as a spot-version with a powerful light beam that can be seen on long distances.