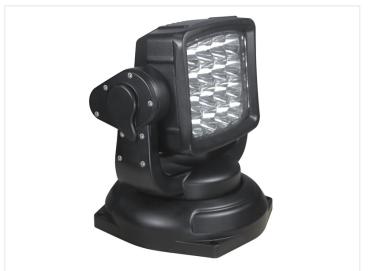

## Prolumo Work SEEK - LED Searchlamp 80W

Remote-controlled 80W LED search lamp with magnet foot. Available as spotversion with a powerful and long light beam.

Very powerful 80W LED search-lamp that can be remote-controlled with the equipped remote-controller. The LED lamp can go up, down, to the right and to the left. available as a spot-version with a powerful light beam that can be seen on long distances.

The LED lamp has a powerful magnet-foot, that can hold on all metal surfaces. The lamp is NOT approved for use on public roads.

#### **Specifications**

LEDs 16 x 5W CREE LED

Lumen6720Voltage10-30V DCColortemperature6000K

Work temperature -20°C to +50°C

Consumtion (12V) 4,75A Consumtion (24V) 2,37A Weight 4,4kg