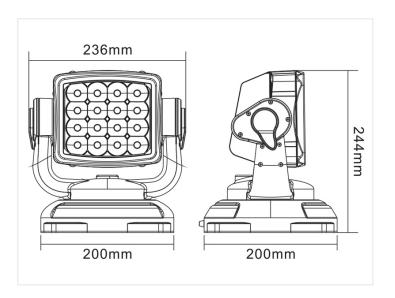

### Prolumo Work SEEK - LED Searchlamp 80W

SKU 24606282-B Dimensions: 200 x 244 x 236mm