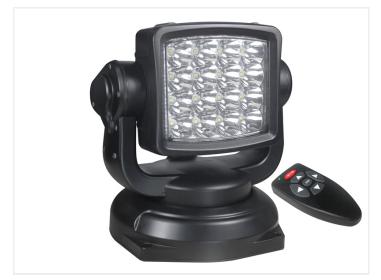

## Prolumo Work SEEK - LED Searchlamp 80W

Remote-controlled 80W LED search lamp with magnet foot. Available as spotversion with a powerful and long light beam.

Very powerful 80W LED search-lamp that can be remote-controlled with the equipped remote-controller. The LED lamp can go up, down, to the right and to the left. available as a spot-version with a powerful light beam that can be seen on long distances.

The LED lamp has a powerful magnet-foot, that can hold on all metal surfaces. The lamp is NOT approved for use on public roads.

#### **Specifications**

LEDs 16 x 5W CREE LED

Lumen6720Voltage10-30V DCColortemperature6000K

Work temperature -20°C to +50°C

Consumtion (12V) 4,75A Consumtion (24V) 2,37A Weight 4,4kg