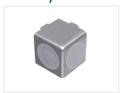

# Serie 30 - Corner joint

Small and solid bracket, for assembling 2 or 3 series 20 profiles in a corner. Gives you a strong joint with a great finish.



The corner joint is a small and solid bracket, for assembling 2 or 3 series 20 profiles in a corner. Threads are cut in to the end of the profiles, where after they are bolted through the bracket. The mountingholes are hidden with the included plastic caps.

This bracket gives you a strong joint, and as they have the same dimensions as the profiles, they give you a great finish.

# matronics.11

Buy online at <a href="https://www.matronics.eu/A200215">www.matronics.eu/A200215</a>

#### Product overview

## 2-way



SKU A200215 Dimensions: 20 x 20 x 20mm

### 3-way



SKU A200216 Dimensions: 20 x 20 x 20mm