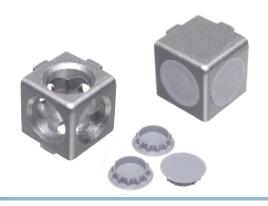

# Serie 30 - Corner joint

Small and solid bracket, for assembling 2 or 3 series 20 profiles in a corner. Gives you a strong joint with a great finish.

The corner joint is a small and solid bracket, for assembling 2 or 3 series 20 profiles in a corner. Threads are cut in to the end of the profiles, where after they are bolted through the bracket. The mountingholes are hidden with the included plastic caps.

This bracket gives you a strong joint, and as they have the same dimensions as the profiles, they give you a great finish.