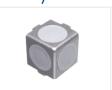

# Serie 30 - Corner joint

Small and solid bracket, for assembling 2 or 3 series 20 profiles in a corner. Gives you a strong joint with a great finish.



The corner joint is a small and solid bracket, for assembling 2 or 3 series 20 profiles in a corner. Threads are cut in to the end of the profiles, where after they are bolted through the bracket. The mountingholes are hidden with the included plastic caps.

This bracket gives you a strong joint, and as they have the same dimensions as the profiles, they give you a great finish.

# matronics.11

Buy online at <a href="https://www.matronics.eu/A200215">www.matronics.eu/A200215</a>

#### Product overview

## 2-way



SKU A200215 Dimensions: 20 x 20 x 20mm

### 3-way



SKU A200216 Dimensions: 20 x 20 x 20mm