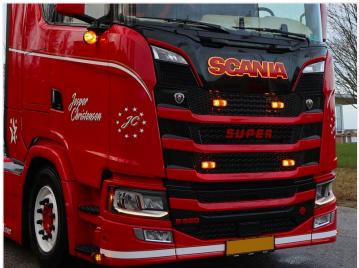

### Lightbase for original Scania sign, IP65

Waterproof lightbase for the original SCANIA sign. The frosted or clear polycarbonate gives the sign an awsome neon-background.

The waterproof light base for the original SCANIA sign, that is placed on the hood. The bright LED strip and the frosted or clear polycarbonate give the sign an awesome neon-background. The LED strip in the sign is potted, and thus IP65

The base can be mounted both back and front, and on the sides, e.g. with the red model on the backside, and white or yellow on the front. The base can also be mounted on the inside of the cabin, where it can also be dimmed using standard LED dimmers.