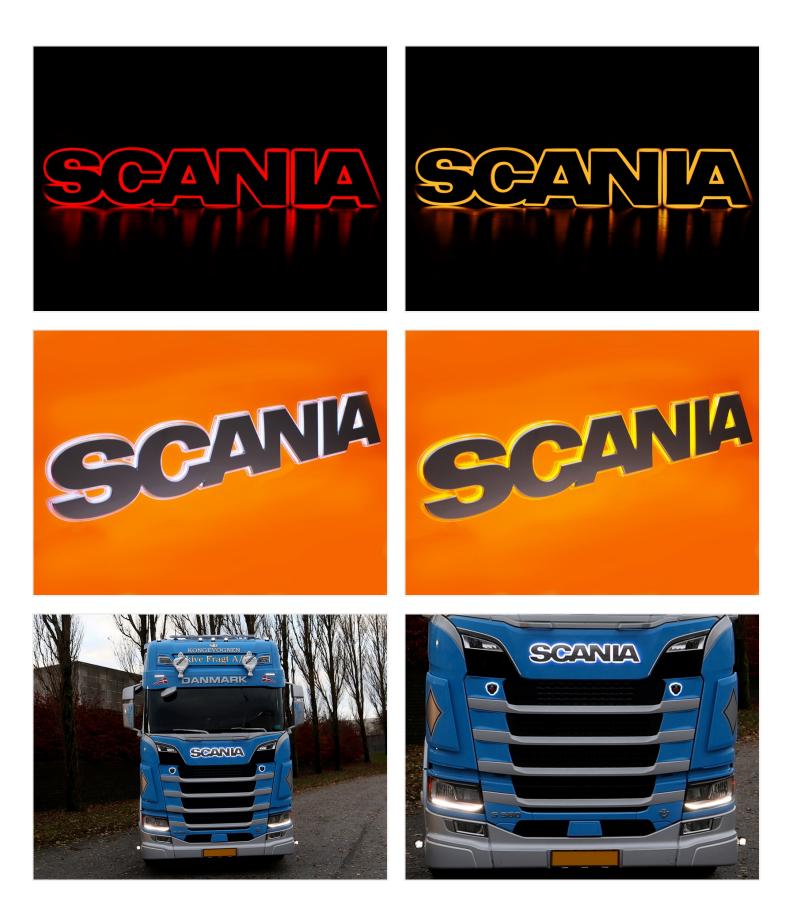

### Lightbase for original Scania sign, IP65

Waterproof lightbase for the original SCANIA sign. The frosted or clear polycarbonate gives the sign an awsome neon-background.

The waterproof light base for the original SCANIA sign, that is placed on the hood. The bright LED strip and the frosted or clear polycarbonate give the sign an awesome neon-background. The LED strip in the sign is potted, and thus IP65

#### Dual color

This model has 3 wires, a common plus, and a minus for each color. You change colors by moving the minus from one color to the other. You should not have both colors on at the same time.

#### Connection:

- Brown wire plus
- Green wire minus = Yellow
- White wire minus = White