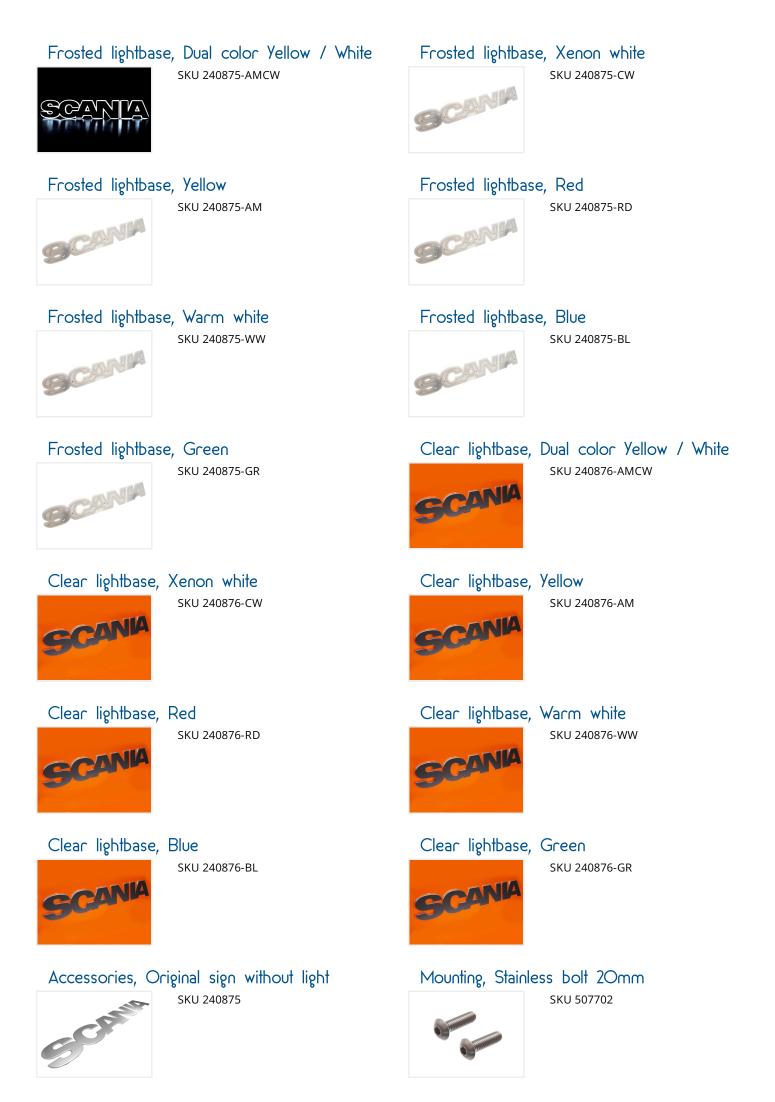

rittle acrylic.

#### Dual color

This model has 3 wires, a common plus, and a minus for each color. You change colors by moving the minus from one color to the other. You should not have both colors on at the same time.

#### Connection:

- Brown wire plus
- Green wire minus = Yellow
- White wire minus = White

#### Mounting

There are M5 thread inserts in the sign, which makes it easy to mount with M5 bolts, or you can use glue to fasten it. You need 7 bolts in total. Make sure you use stainless steel bolts!

Finally, the original SCANIA sign is glued on top, with its double adhesive tape.

There is 3 meter cable on both parts of the sign.

#### Product overview

## matronics.1

Buy online at www.matronics.eu/240875-AM

#### Specifications

Cable 3 meter Mounting Glue, tape or M5 bolts



### Mounting, Stainless bolt 30mm

SKU 507703



# Product pictures