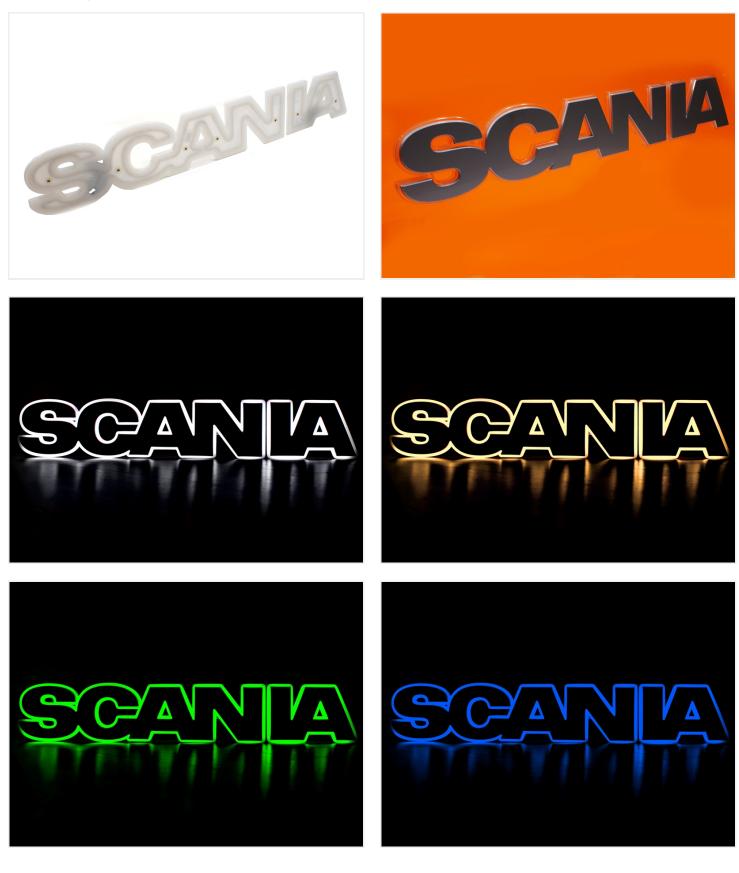

, and a minus for each color. You change colors by moving the minus from one color to the other. You should not have both colors on at the same time.

#### Connection:

- Brown wire plus
- Green wire minus = Yellow
- White wire minus = White

#### Mounting

There are M5 thread inserts in the sign, which makes it easy to mount with M5 bolts, or you can use glue to fasten it. You need 7 bolts in total. Make sure you use stainless steel bolts!

Finally, the original SCANIA sign is glued on top, with its double adhesive tape.

There is 3 meter cable on both parts of the sign.

#### Product overview

## matronics.1

Buy online at www.matronics.eu/240875-AM

#### Specifications

Cable 3 meter Mounting Glue, tape or M5 bolts



### Mounting, Stainless bolt 30mm

SKU 507703



# Product pictures