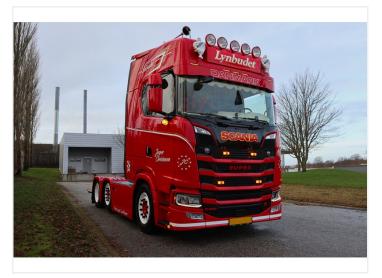

### Lightbase for original Scania sign, IP65

Waterproof lightbase for the original SCANIA sign. The frosted or clear polycarbonate gives the sign an awsome neon-background.

The waterproof light base for the original SCANIA sign, that is placed on the hood. The bright LED strip and the frosted or clear polycarbonate give the sign an awesome neon-background. The LED strip in the sign is potted, and thus IP65

The base can be mounted both back and front, and on the sides, e.g. with the red model on the backside, and white or yellow on the front. The base can also be mounted on the inside of the cabin, where it can also be dimmed using standard LED dimmers.