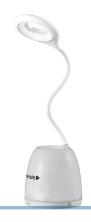

## LED table-lamp, 4W RGB+CCT

LED table-lamp with flexible gooseneck, pencil holder and RGB+CCT light.

LED desk lamp with pencil holder, flexible swan neck with work light and built-in RGB + CCT light in the bottom of the lamp.

The LED light changed in color-temperature, that goes from warm-white (3000K) to neutral-white (4000K) and finally to cold-white (6000K). The LED can hold power for up to 6 hours on a full charge, or simply just plug it to a 230V output with the supplied power supply.

The LED lamp is also charged through the supplied power supply. A red light will light up on the back when charging and turn off again when the LED lamp is fully charged.

## LED table-lamp, 4W RGB+CCT

SKU 505163 Dimensions: 465 x 110 x 110mm