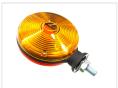

#### Spanish markerlamps

Stylish Spanish marking light with possibility to make dual color LED upgrade. 2 types: red/white or red/orange glass.

Spanish lamp, earrings, Pablo lamp, Iollipops, and marking light for mirrors - a beloved item has many names. Stylish Spanish marking light in a classic design. The lamps are equipped with a BA15s socket by default, but you can purchase our dual color LED bulbs if you wish to upgrade to LED and possibly take advantage of the dual color feature.

### BAI5 Lampe, Red / Clear glass

SKU 24608342

### BAI5 Lampe, Red / Orange glass

SKU 24608343