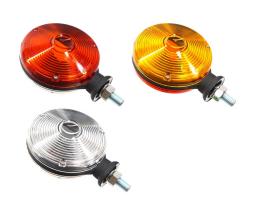

#### Spanish markerlamps

Stylish Spanish marking light with possibility to make dual color LED upgrade. 2 types: red/white or red/orange glass.

Spanish lamp, earrings, Pablo lamp, Iollipops, and marking light for mirrors - a beloved item has many names. Stylish Spanish marking light in a classic design. The lamps are equipped with a BA15s socket by default, but you can purchase our dual color LED bulbs if you wish to upgrade to LED and possibly take advantage of the dual color feature.

The LED markerlamps are available in 2 types:

- A double-sided light with red glass on one side and white glass on the other side.
- A double-sided light with red glass on one side and orange glass on the other side

### BAI5 Lampe, Red / Clear glass

SKU 24608342

### BAI5 Lampe, Red / Orange glass

SKU 24608343