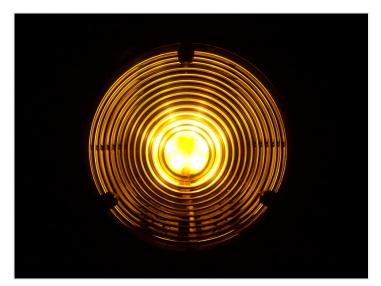

# 24V LED emitter, Dual Color Yellow/Xenon white

SKU 24608344-AMCW

## 24V LED emitter, Dual Color Yellow / Warm white

SKU 24608344-AMWW

Typically you will want a red/yellow to the rear side, and a yellow/white forward. With a Dual Color US light controller, you can use the lamp as indicator as well. With a DC rear and front light controller, it can be used for both position light, brake light and indicators.