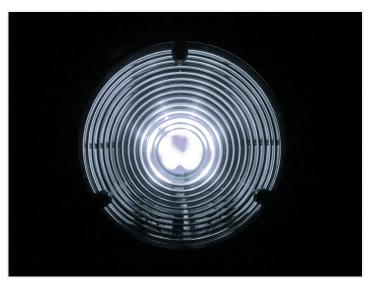

## 24V LED emitter, Dual Color Red / Xenon white

SKU 24608344-CWRD

Typically you will want a red/yellow to the rear side, and a yellow/white forward. With a Dual Color US light controller, you can use the lamp as indicator as well. With a DC rear and front light controller, it can be used for both position light, brake light and indicators.