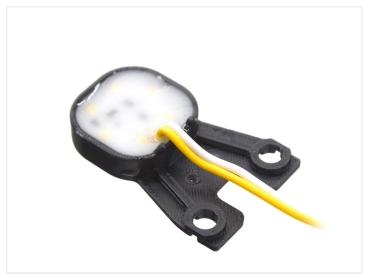

#### LED emitter to spanish lamps :

These have to be ordered seperately: Our Matronics LED emitter fits in to the lamp with BA15s socket. It has 6 bright LEDs, and is potted in frosted resin. The original bulb holder is removed, and our emitters put in. Notice that you need to order two emitters for one lamp. They are fastened with the included screws, back to back. There is 1 meter wire for connecting them to power.

Connecting LED emitters

For the DC emitters with 2 wires, you swap plus and minus to change colors. Connect yellow wire to plus, and it lights up yellow.