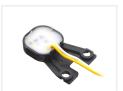

#### LED emitter to spanish lamps :

These have to be ordered seperately: Our Matronics LED emitter fits in to the lamp with BA15s socket. It has 6 bright LEDs, and is potted in frosted resin. The original bulb holder is removed, and our emitters put in. Notice that you need to order two emitters for one lamp. They are fastened with the included screws, back to back. There is 1 meter wire for connecting them to power.

Connecting LED emitters

For the DC emitters with 2 wires, you swap plus and minus to change colors. Connect yellow wire to plus, and it lights up yellow.

## 24V LED emitter, Dual Color Yellow / Warm white

SKU 24608344-AMWW

### 24V LED emitter, Dual Color Yellow / Red

SKU 24608344-AMRD

## 24V LED emitter, Dual Color Red / Xenon white

SKU 24608344-CWRD

# 24V LED emitter, Dual Color Yellow/Xenon white

SKU 24608344-AMCW