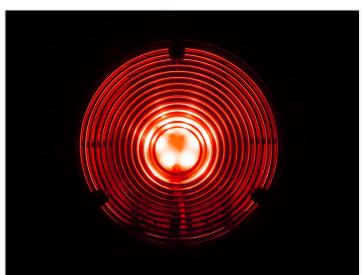

### 24V LED emitter, Dual Color Yellow / Red

SKU 24608344-AMRD

Typically you will want a red/yellow to the rear side, and a yellow/white forward. With a Dual Color US light controller, you can use the lamp as indicator as well. With a DC rear and front light controller, it can be used for both position light, brake light and indicators.