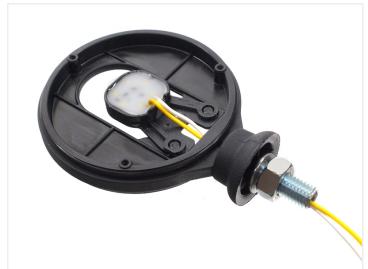

#### LED emitter to spanish lamps :

These have to be ordered seperately: Our Matronics LED emitter fits in to the lamp with BA15s socket. It has 6 bright LEDs, and is potted in frosted resin. The original bulb holder is removed, and our emitters put in. Notice that you need to order two emitters for one lamp. They are fastened with the included screws, back to back. There is 1 meter wire for connecting them to power.

#### **Specifications**

Voltage 10-30V LEDs 48 x 0,5W Wirelength 40cm Diameter 109mm

Length 125mm (150mm incl. bolt)

Depth 59mm Thread Size 12mm