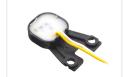

#### LED emitter to spanish lamps :

These have to be ordered seperately: Our Matronics LED emitter fits in to the lamp with BA15s socket. It has 6 bright LEDs, and is potted in frosted resin. The original bulb holder is removed, and our emitters put in. Notice that you need to order two emitters for one lamp. They are fastened with the included screws, back to back. There is 1 meter wire for connecting them to power.

Connecting LED emitters

For the DC emitters with 2 wires, you swap plus and minus to change colors. Connect yellow wire to plus, and it lights up yellow.

## 24V LED emitter, Dual Color Yellow / Warm white

SKU 24608344-AMWW

### 24V LED emitter, Dual Color Yellow / Red

SKU 24608344-AMRD

## 24V LED emitter, Dual Color Red / Xenon white

SKU 24608344-CWRD

# 24V LED emitter, Dual Color Yellow/Xenon white

SKU 24608344-AMCW