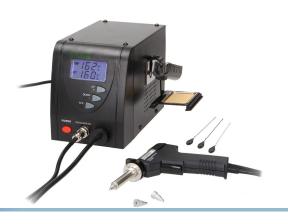

### Electrical desoldering pump, I4OW

Desoldering-station with built-in vacuum pump, that is activated when the trigger on the gun is pressed. Easily desolders parts in seconds.

Desoldering-station that has a built-in vacuum pump, that is activated when you push the trigger on the gun. The powerful 80W soldering tip and the effective vacuum makes it possible to desolder parts in seconds. For this reason, we use the same desoldering station in our production.

The display shows the set and current temperature. The target temperature is set with the two buttons in the front.

The following parts are included with the complete station:

- De-soldering station with vacuum pump
- De-soldering gun
- S2 tip (1.0mm)
- S3 tip (1.3mm)
- Gun holder
- Cleaning sponge

#### **Specifications**

Power, heating element 80W (24V) Power, total 140W

Temperature 160 to 480 grader
Voltage 220-240VAC
Heating element Ceramic