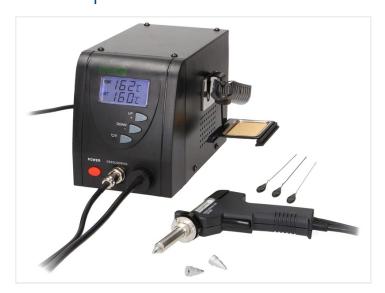

The display shows the set and current temperature. The target temperature is set with the two buttons in the front.

The following parts are included with the complete station:

- De-soldering station with vacuum pump
- De-soldering gun
- S2 tip (1.0mm)
- S3 tip (1.3mm)
- Gun holder
- Cleaning sponge

#### **Specifications**

Power, heating element 80W (24V) Power, total 140W

Temperature 160 to 480 grader
Voltage 220-240VAC
Heating element Ceramic