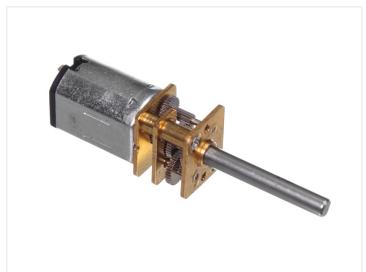

# Mini DC gear motor, I2V

Incredible small gear-motor, type N20, that is only 10x12x24mm, with a 20mm axle. From 100 to 1000 RPM.

Incredible small gear-motor, type N20, that is only 10x12x24mm, with a 20mm long axle and Ø3. The motor is available with RPM from 100 to 1000.