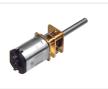

# Mini DC gear motor, I2V

Incredible small gear-motor, type N20, that is only 10x12x24mm, with a 20mm axle. From 100 to 1000 RPM.

Incredible small gear-motor, type N20, that is only 10x12x24mm, with a 20mm long axle and Ø3. The motor is available with RPM from 100 to 1000.