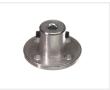

There are some accessories for this motor. First is a coupling that fits the axle of the motor, and is fastened with a pinol screw. The coupling has 4 holes for fastening a part to the motor.

The small bracket is placed over the motor and fastened with screws or bolts.

### Accessory, Bracket

SKU 613020-B