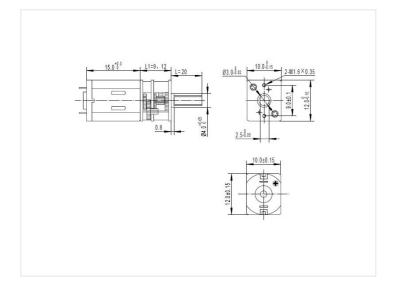

# Mini DC gear motor, I2V

Incredible small gear-motor, type N20, that is only 10x12x24mm, with a 20mm axle. From 100 to 1000 RPM.

Incredible small gear-motor, type N20, that is only 10x12x24mm, with a 20mm long axle and Ø3. The motor is available with RPM from 100 to 1000.

The motor is connected by soldering wires to the small solder-tabs on the back. It is possible to purcase "Soldering of 50cm wire", where we presolder 50cm 0.5mm2 wires on it, so that it is ready for use.