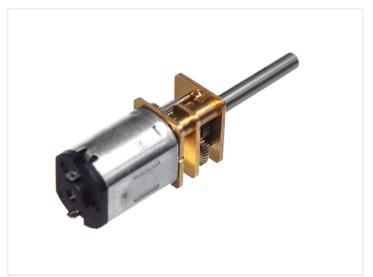

# Mini DC gear motor, I2V

Incredible small gear-motor, type N20, that is only 10x12x24mm, with a 20mm axle. From 100 to 1000 RPM.

Incredible small gear-motor, type N20, that is only 10x12x24mm, with a 20mm long axle and Ø3. The motor is available with RPM from 100 to 1000.