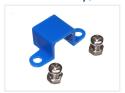

There are some accessories for this motor. First is a coupling that fits the axle of the motor, and is fastened with a pinol screw. The coupling has 4 holes for fastening a part to the motor.

The small bracket is placed over the motor and fastened with screws or bolts.

### Accessory, Bracket

SKU 613020-B