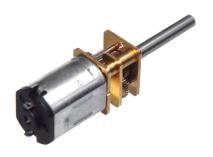

# Mini DC gear motor, I2V

Incredible small gear-motor, type N20, that is only 10x12x24mm, with a 20mm axle. From 100 to 1000 RPM.

Incredible small gear-motor, type N20, that is only 10x12x24mm, with a 20mm long axle and Ø3. The motor is available with RPM from 100 to 1000.

#### Motor, IOO RPM

SKU 613020-100 Free-run RPM : 100 Stall current: 1A Stall moment: 16kg/cm

Gearing: 1:298 Torque: 2kg/cm

#### Motor, 300 RPM

SKU 613020-300 Free-run RPM : 300 Stall current: 300mA Stall current: 4kg/cm Gearing: 1:100

#### Motor, 1000 RPM

SKU 613020-1000 Free-run RPM : 1000 Stall current: 200mA Stall current: 2.4kg/cm

Gearing: 1:30