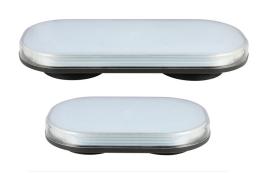

#### Prostrobe Minibar - R65

Flat LED warning lamps with magnet feet that can be mounted on cars and trucks. Bright light and many functions. ECE R65 approved.

Flat LED light bars that can be mounted on various vehicles and connected to both 12V and 24V via a cigarette plug. If desired, the cigarette plug can also be cut off, allowing for fixed power installation and other buttons.

The light bars have 26 different programs, including running light programs that make the light bar flash like a rotating beacon.

The LED light bars are powerful and offer many programs. They are ECE R65 approved, making them suitable for use across Europe.

The light bars are available in 2 different lengths, namely MB1 at 25 cm and MB2 at 36.5 cm. The bars can be mounted using the fixed magnet feet or with optional brackets and M6 bolts.