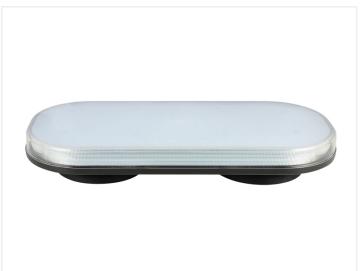

#### Ultra Slim Lightbar, 24,8cm

SKU 731203A

### Accessori, Bracket Type I, MBI & MB2

Dimensions: 205 x 25050mm

Accessori, Bracket Type 2, MBI SKU 731910

SKU 731911

SKU 731204A

Dimensions: 171 x 37 x 363mm

Ultra Slim Lightbar, 36,3cm