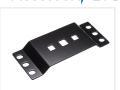

ug. If desired, the cigarette plug can also be cut off, allowing for fixed power installation and other buttons.

The light bars have 26 different programs, including running light programs that make the light bar flash like a rotating beacon.

The LED light bars are powerful and offer many programs. They are ECE R65 approved, making them suitable for use across Europe.

The light bars are available in 2 different lengths, namely MB1 at 25 cm and MB2 at 36.5 cm. The bars can be mounted using the fixed magnet feet or with optional brackets and M6 bolts.

## matronics.

Buy online at www.matronics.eu/731910

#### Product overview

#### Ultra Slim Lightbar, 24,8cm



SKU 731203A

### Accessori, Bracket Type I, MBI & MB2



Dimensions: 205 x 25050mm

Accessori, Bracket Type 2, MBI SKU 731910



SKU 731911

SKU 731204A

Dimensions: 171 x 37 x 363mm

Ultra Slim Lightbar, 36,3cm

## Accessori, Bracket Type 3, MB2



SKU 731912

# Product pictures