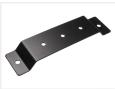

### Accessori, Bracket Type I, MBI & MB2

Dimensions: 205 x 25050mm

Accessori, Bracket Type 2, MBI SKU 731910

SKU 731911

SKU 731204A

Dimensions: 171 x 37 x 363mm

Ultra Slim Lightbar, 36,3cm