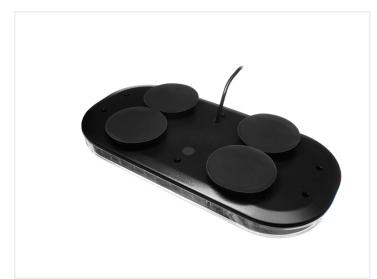

The light bars are available in 2 different lengths, namely MB1 at 25 cm and MB2 at 36.5 cm. The bars can be mounted using the fixed magnet feet or with optional brackets and M6 bolts.

### Accessori, Bracket Type I, MBI & MB2

Dimensions: 205 x 25050mm

Accessori, Bracket Type 2, MBI SKU 731910

SKU 731911

SKU 731204A

Dimensions: 171 x 37 x 363mm

Ultra Slim Lightbar, 36,3cm