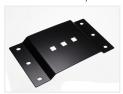

### Accessori, Bracket Type I, MBI & MB2

Dimensions: 205 x 25050mm

Accessori, Bracket Type 2, MBI SKU 731910

SKU 731911

SKU 731204A

Dimensions: 171 x 37 x 363mm

Ultra Slim Lightbar, 36,3cm