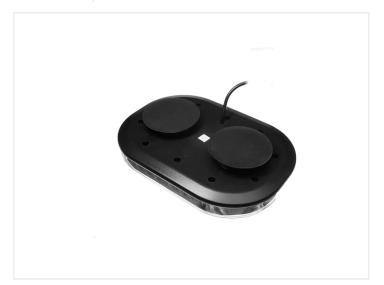

The light bars are available in 2 different lengths, namely MB1 at 25 cm and MB2 at 36.5 cm. The bars can be mounted using the fixed magnet feet or with optional brackets and M6 bolts.

### Accessori, Bracket Type I, MBI & MB2

Dimensions: 205 x 25050mm

Accessori, Bracket Type 2, MBI SKU 731910

SKU 731911

SKU 731204A

Dimensions: 171 x 37 x 363mm

Ultra Slim Lightbar, 36,3cm