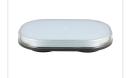

#### Ultra Slim Lightbar, 24,8cm

SKU 731203A

### Accessori, Bracket Type I, MBI & MB2

Dimensions: 205 x 25050mm

Accessori, Bracket Type 2, MBI SKU 731910

SKU 731911

SKU 731204A

Dimensions: 171 x 37 x 363mm

Ultra Slim Lightbar, 36,3cm