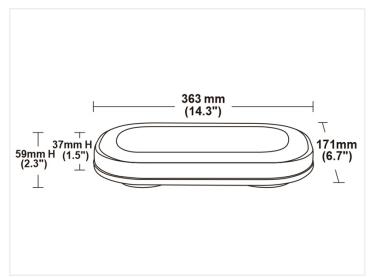

### Accessori, Bracket Type I, MBI & MB2

Dimensions: 205 x 25050mm

Accessori, Bracket Type 2, MBI SKU 731910

SKU 731911

SKU 731204A

Dimensions: 171 x 37 x 363mm

Ultra Slim Lightbar, 36,3cm