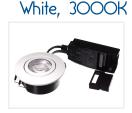

hoose between the color temperatures of 2700 Kelvin and 3000 Kelvin, which are all dependent on whether you want a warm, or slightly colder, white light. This LED downlight can be turned / tilted by 20 degrees.

This type of LED downlight is approved for mounting on / in flammable materials, can be relayed with 3G1,5mm2, and is dimmable with all common dampers such as e.g. Niko-dimmers. Must be mounted with min. 70 ° C heat-resistant cable andcan only be used for indoor use.

## matronics.

Buy online at www.matronics.eu/606470

#### **Specifications**

| Cut                    | 75mm |
|------------------------|------|
| Outer diameter         | 90mm |
| Height                 | 32mm |
| Max. ceiling thickness | 30mm |

### Product overview

#### White, 2700K



SKU 606470



SKU 606472



SKU 606471







Black, 3000K



SKU 606475

# Product pictures