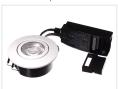

#### **Specifications**

| Cut                    | 75mm |
|------------------------|------|
| Outer diameter         | 90mm |
| Height                 | 32mm |
| Max. ceiling thickness | 30mm |