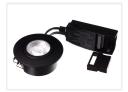

### DIOSPOT 30 V2 LED Downlight for isolation

Swivel and dimmable LED DIOSPOT Downlight with integrated light source for insulation, available in 3 different colors: white, brushed steel and black.

Swivel and dimmable LED downlight from Diospot with a very low installation height and with an integrated LED bulb at a Ra value / color rendering of 95 out of 100. They are intended to be mounted directly in the insulation ring.

There are several choices for this LED downlight, and you can choose between the colors white, brushed steel and black.

You can also choose between the color temperatures of 2700 Kelvin and 3000 Kelvin, which are all dependent on whether you want a warm, or slightly colder, white light. This LED downlight can be turned / tilted by 20 degrees.