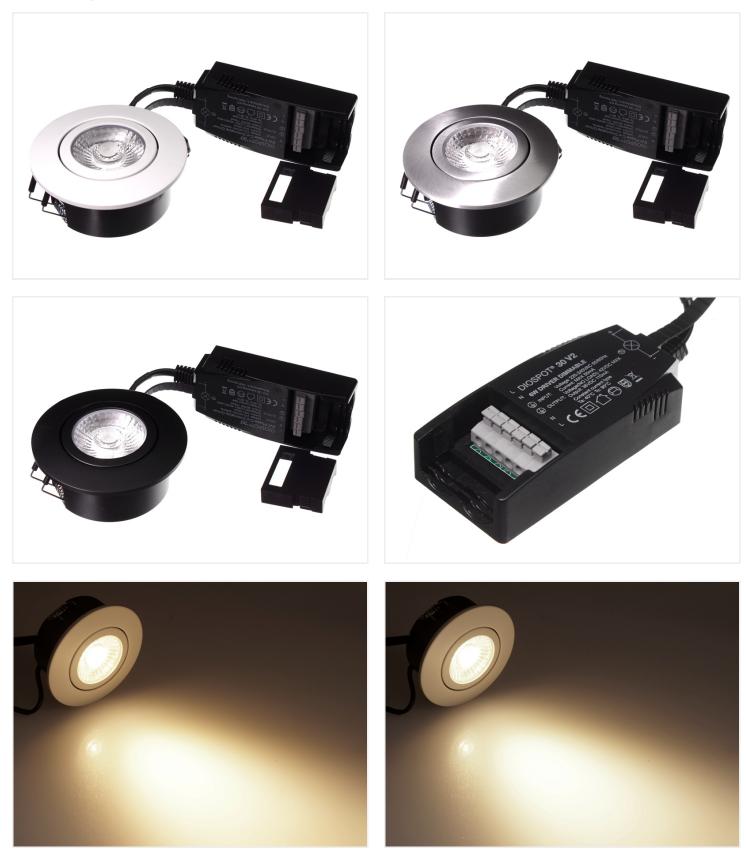

### DIOSPOT 30 V2 LED Downlight for isolation

Swivel and dimmable LED DIOSPOT Downlight with integrated light source for insulation, available in 3 different colors: white, brushed steel and black.

Swivel and dimmable LED downlight from Diospot with a very low installation height and with an integrated LED bulb at a Ra value / color rendering of 95 out of 100. They are intended to be mounted directly in the insulation ring.

There are several choices for this LED downlight, and you can choose between the colors white, brushed steel and black.

You can also choose between the color temperatures of 2700 Kelvin and 3000 Kelvin, which are all dependent on whether you want a warm, or slightly colder, white light. This LED downlight can be turned / tilted by 20 degrees.

#### White, 2700K

SKU 606470

SKU 606472

SKU 606471

Black, 3000K

SKU 606475