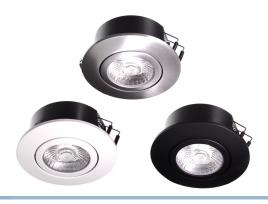

### DIOSPOT 30 V2 LED Downlight for isolation

Swivel and dimmable LED DIOSPOT Downlight with integrated light source for insulation, available in 3 different colors: white, brushed steel and black.

Swivel and dimmable LED downlight from Diospot with a very low installation height and with an integrated LED bulb at a Ra value / color rendering of 95 out of 100. They are intended to be mounted directly in the insulation ring.

There are several choices for this LED downlight, and you can choose between the colors white, brushed steel and black.

You can also choose between the color temperatures of 2700 Kelvin and 3000 Kelvin, which are all dependent on whether you want a warm, or slightly colder, white light. This LED downlight can be turned / tilted by 20 degrees.