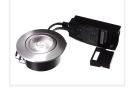

### DIOSPOT 30 V2 LED Downlight for isolation

Swivel and dimmable LED DIOSPOT Downlight with integrated light source for insulation, available in 3 different colors: white, brushed steel and black.

Swivel and dimmable LED downlight from Diospot with a very low installation height and with an integrated LED bulb at a Ra value / color rendering of 95 out of 100. They are intended to be mounted directly in the insulation ring.

There are several choices for this LED downlight, and you can choose between the colors white, brushed steel and black.

You can also choose between the color temperatures of 2700 Kelvin and 3000 Kelvin, which are all dependent on whether you want a warm, or slightly colder, white light. This LED downlight can be turned / tilted by 20 degrees.