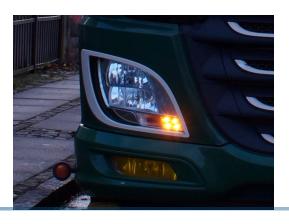

#### LED DRL conversion kit for DAF XF 2017-2021

Complete set with 4 emitters for the DRL in DAF XF 2017-2021, where there as standard is white LEDs.  $8 \times 10^{-2}$  x bright CREE LEDs.

Complete set with 4 emitters for the DRL in DAF XF 2017-2021, where there as standard is white LEDs. There is a total of 8 CREE LEDs, 4 per headlight lamp. The bright LEDs have the right yellow light, similar to indicators and position lights. If you want warm white like halogen bulbs, this is also available. The xenon white variant is intended for replacing the original defective.

Each set consists of 4 emitters, 2 for right side and 2 for the left.

The emitters are completely similar to the original, and the original connectors fit directly on to the new boards, so replacing them is straight forward. Replacing the emitters takes about ½ to 1 hour. The lamp must be accessed from behind, where the emitters are accessible.