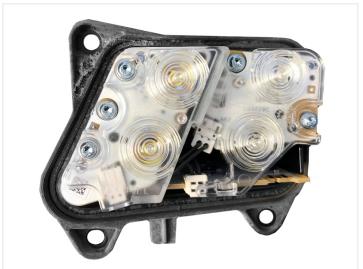

Each set consists of 4 emitters, 2 for right side and 2 for the left.

The emitters are completely similar to the original, and the original connectors fit directly on to the new boards, so replacing them is straight forward. Replacing the emitters takes about ½ to 1 hour. The lamp must be accessed from behind, where the emitters are accessible.

Note that the emitters are not ECE-approved.

Replacing the emitters takes about ½ to 1 hour.