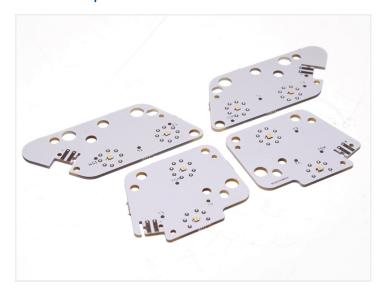

#### LED DRL conversion kit for DAF XF 2017-2021

Complete set with 4 emitters for the DRL in DAF XF 2017-2021, where there as standard is white LEDs.  $8 \times 10^{-2}$  x bright CREE LEDs.

Complete set with 4 emitters for the DRL in DAF XF 2017-2021, where there as standard is white LEDs. There is a total of 8 CREE LEDs, 4 per headlight lamp. The bright LEDs have the right yellow light, similar to indicators and position lights. If you want warm white like halogen bulbs, this is also available. The xenon white variant is intended for replacing the original defective.

Each set consists of 4 emitters, 2 for right side and 2 for the left.

The emitters are completely similar to the original, and the original connectors fit directly on to the new boards, so replacing them is straight forward. Replacing the emitters takes about ½ to 1 hour. The lamp must be accessed from behind, where the emitters are accessible.

#### **Specifications**

LEDs 8 x CREE XQ-E Total power (nominal) 24W