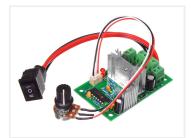

## Regulator for DC motor, PWM - IO-3OV, 3A

Compact speed regulator / motor controller for DC motors. Can be used for seperate DC motors, gear motors, actuators etc.

Compact speed regulator / motor controller for DC motors, with dial for speed and a 3 position toggle switch for chosing direction or stopping it. The speed can be regulated down to 5% depending on motor.

The contrioller can be used for seperate DC motors, gear motors, actuators etc. As it uses PWM for regulation, it will have a higher torque than if the voltage was lowered to a equivalent speed.

There are screw terminals for connecting to power and to the motor. You can disconnect both the switch and dial, making it possible to panel mount the controller.

## **Specifications**

Max power 100W Voltage 10-30V Current (rated) 3A Current (max spike) 4A

Regulator for DC motor, PWM - 10-30V, 3A SKU 609817

Mountinghole: 3,5mm Dimensions: 27 x 74 x 47mm