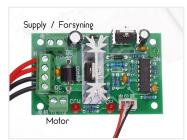

The contrioller can be used for seperate DC motors, gear motors, actuators etc. As it uses PWM for regulation, it will have a higher torque than if the voltage was lowered to a equivalent speed.

There are screw terminals for connecting to power and to the motor. You can disconnect both the switch and dial, making it possible to panel mount the controller.

## **Specifications**

Max power 100W Voltage 10-30V Current (rated) 3A Current (max spike) 4A

Regulator for DC motor, PWM - 10-30V, 3A SKU 609817

Mountinghole: 3,5mm Dimensions: 27 x 74 x 47mm