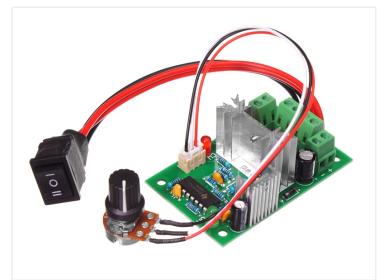

## Regulator for DC motor, PWM - IO-3OV, 3A

Compact speed regulator / motor controller for DC motors. Can be used for seperate DC motors, gear motors, actuators etc.

Compact speed regulator / motor controller for DC motors, with dial for speed and a 3 position toggle switch for chosing direction or stopping it. The speed can be regulated down to 5% depending on motor.

The contrioller can be used for seperate DC motors, gear motors, actuators etc. As it uses PWM for regulation, it will have a higher torque than if the voltage was lowered to a equivalent speed.

There are screw terminals for connecting to power and to the motor. You can disconnect both the switch and dial, making it possible to panel mount the controller.

## **Specifications**

Max power 100W Voltage 10-30V Current (rated) 3A Current (max spike) 4A

Regulator for DC motor, PWM - 10-30V, 3A SKU 609817

Mountinghole: 3,5mm Dimensions: 27 x 74 x 47mm