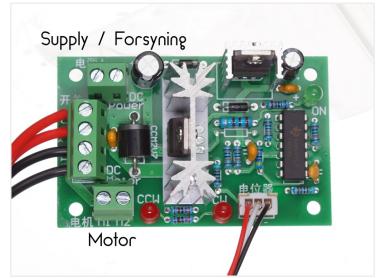

## Regulator for DC motor, PWM - IO-3OV, 3A

Compact speed regulator / motor controller for DC motors. Can be used for seperate DC motors, gear motors, actuators etc.

Compact speed regulator / motor controller for DC motors, with dial for speed and a 3 position toggle switch for chosing direction or stopping it. The speed can be regulated down to 5% depending on motor.

The contrioller can be used for seperate DC motors, gear motors, actuators etc. As it uses PWM for regulation, it will have a higher torque than if the voltage was lowered to a equivalent speed.

There are screw terminals for connecting to power and to the motor. You can disconnect both the switch and dial, making it possible to panel mount the controller.

## **Specifications**

Max power 100W Voltage 10-30V Current (rated) 3A Current (max spike) 4A

Regulator for DC motor, PWM - 10-30V, 3A SKU 609817

Mountinghole: 3,5mm Dimensions: 27 x 74 x 47mm

## Product pictures