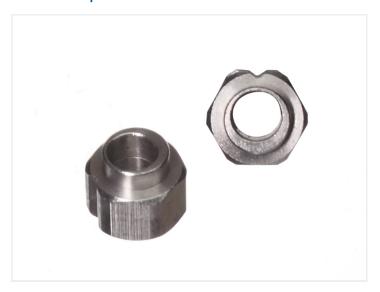

### V slot - Eccentric Spacer

Eccentric spacers are used to tighten the V-wheel in to the V-track. They are mounted on V-plates, where they fasten the wheel to the track.

Eccentric spacers are used to tighten the V-wheel in to the V-track. They are mounted on V-plates with M5 bolts, where they fasten the wheel to the track. This means that they are one of the most important components in increasing precision and reducing play.

Dimensions are mounted height x inner diameter. Total height is 8.5mm.