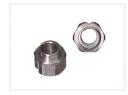

### V slot - Eccentric Spacer

Eccentric spacers are used to tighten the V-wheel in to the V-track. They are mounted on V-plates, where they fasten the wheel to the track.

Eccentric spacers are used to tighten the V-wheel in to the V-track. They are mounted on V-plates with M5 bolts, where they fasten the wheel to the track. This means that they are one of the most important components in increasing precision and reducing play.

Dimensions are mounted height x inner diameter. Total height is 8.5mm.