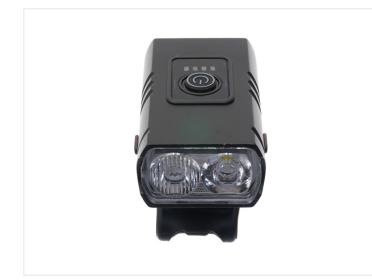

### Rechargeable LED Bicycle lamp - IOOOlm, USB C

Rechargeable LED bike headlight with two CREE XM-L T6 diodes, 1000 mAh battery, six light modes, and USB-C charging.

Rechargeable LED Bike Headlight - The combination of two super-strong CREE XM-L T6 diodes and a rechargeable 1000 mAh battery provides a compact yet powerful bike light for daily use.

Easy and quick to install without tools and six different light modes.

Functions are easily controlled via a button on top of the light, and there are even indicators for battery level.

Strong light with focused spread

# Rechargeable LED Bicycle lamp - IOOOlm, USB C

SKU 500231

Dimensions: 50 x 105 x 80mm