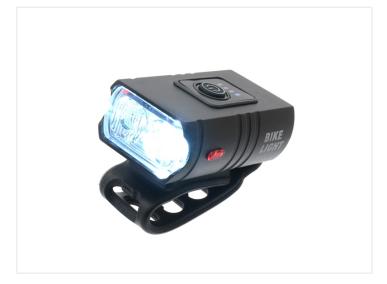

### Rechargeable LED Bicycle lamp - IOOOlm, USB C

Rechargeable LED bike headlight with two CREE XM-L T6 diodes, 1000 mAh battery, six light modes, and USB-C charging.

Rechargeable LED Bike Headlight - The combination of two super-strong CREE XM-L T6 diodes and a rechargeable 1000 mAh battery provides a compact yet powerful bike light for daily use.

Easy and quick to install without tools and six different light modes.

Functions are easily controlled via a button on top of the light, and there are even indicators for battery level.

Strong light with focused spread

# Product pictures