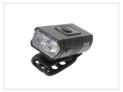

### Rechargeable LED Bicycle lamp - IOOOlm, USB C

Rechargeable LED bike headlight with two CREE XM-L T6 diodes, 1000 mAh battery, six light modes, and USB-C charging.

Rechargeable LED Bike Headlight - The combination of two super-strong CREE XM-L T6 diodes and a rechargeable 1000 mAh battery provides a compact yet powerful bike light for daily use.

Easy and quick to install without tools and six different light modes.

Functions are easily controlled via a button on top of the light, and there are even indicators for battery level.

Strong light with focused spread