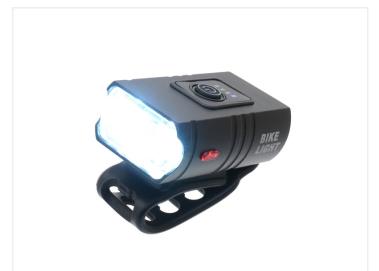

### Rechargeable LED Bicycle lamp - IOOOlm, USB C

Rechargeable LED bike headlight with two CREE XM-L T6 diodes, 1000 mAh battery, six light modes, and USB-C charging.

Rechargeable LED Bike Headlight - The combination of two super-strong CREE XM-L T6 diodes and a rechargeable 1000 mAh battery provides a compact yet powerful bike light for daily use.

Easy and quick to install without tools and six different light modes.

Functions are easily controlled via a button on top of the light, and there are even indicators for battery level.

Strong light with focused spread

# Product pictures