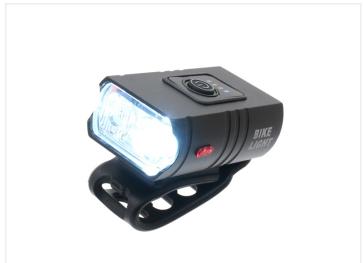

### Rechargeable LED Bicycle lamp - IOOOlm, USB C

Rechargeable LED bike headlight with two CREE XM-L T6 diodes, 1000 mAh battery, six light modes, and USB-C charging.

Rechargeable LED Bike Headlight - The combination of two super-strong CREE XM-L T6 diodes and a rechargeable 1000 mAh battery provides a compact yet powerful bike light for daily use.

Easy and quick to install without tools and six different light modes.

Functions are easily controlled via a button on top of the light, and there are even indicators for battery level.

Strong light with focused spread

# Product pictures