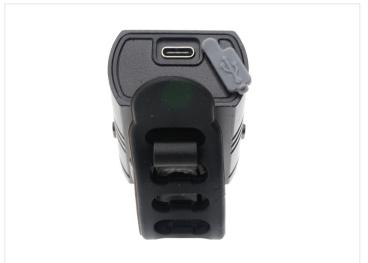

Weak light with focused spread

Strong light with wide spread

Combo: both wide and narrow spread are on.

Pulsating light

Strobe (extra long battery life)

Charges via USB-C (USB cable included).

Dimensions: 65x37x25 mm