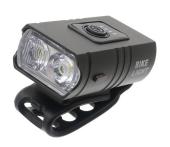

### Rechargeable LED Bicycle lamp - IOOOlm, USB C

Rechargeable LED bike headlight with two CREE XM-L T6 diodes, 1000 mAh battery, six light modes, and USB-C charging.

Rechargeable LED Bike Headlight - The combination of two super-strong CREE XM-L T6 diodes and a rechargeable 1000 mAh battery provides a compact yet powerful bike light for daily use.

Easy and quick to install without tools and six different light modes.

Functions are easily controlled via a button on top of the light, and there are even indicators for battery level.

Strong light with focused spread