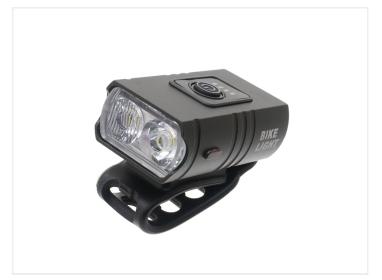

### Rechargeable LED Bicycle lamp - IOOOlm, USB C

Rechargeable LED bike headlight with two CREE XM-L T6 diodes, 1000 mAh battery, six light modes, and USB-C charging.

Rechargeable LED Bike Headlight - The combination of two super-strong CREE XM-L T6 diodes and a rechargeable 1000 mAh battery provides a compact yet powerful bike light for daily use.

Easy and quick to install without tools and six different light modes.

Functions are easily controlled via a button on top of the light, and there are even indicators for battery level.

Strong light with focused spread