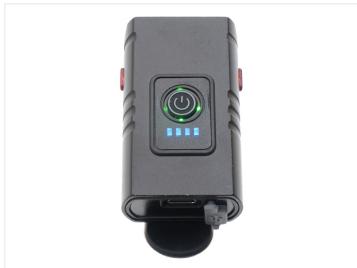

Easy and quick to install without tools and six different light modes.

Functions are easily controlled via a button on top of the light, and there are even indicators for battery level.

Strong light with focused spread

Weak light with focused spread

Strong light with wide spread

Combo: both wide and narrow spread are on.

Pulsating light

Strobe (extra long battery life)

Charges via USB-C (USB cable included).

Dimensions: 65x37x25 mm

Weight: 78 g

Lumen on max power: 1000