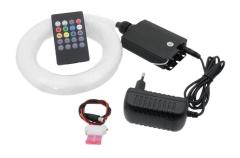

## Mini LED Fiber optics, ISO pcs. 2m x 0,75mm fiber

Set with very compact 3W RGB or 5W RGBW optic fiber emitter, 150 x 2m fibers, 230V to 12V adapter and wireless remote

Smart set with very compact 3W RGB or 5W RGBW optic fiber emitter, included with 150 x 2m fibers, a 230V to 12V adapter and a wireless remote.

It is possible to change between colors and effects with the remote, as well as brightness and speed on the effects.

You can use the emitter with 12V directly, if you do not use the transformer. There is a 5.5/2.1mm DC plug on the emitter.

## 5W RGBW

SKU 610041 Color: RGBW Power supply: 12V DC or 230V AC with transformer (included)