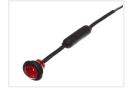

hole. Can be used on cars and trucks, 12V-24V.



Compact round LED marker lamp, that is easily mounted in a 20mm hole. Can be used on cars and trucks.

The lamp is simply mounted by pushing it down in to the hole, where the rubber grommet will lock in place. The wires are then connected to 12V or 24V.

Because of the compact size, it only sticks 5mm out from the mountingsurface, and the groomet protects both the lamp and the surface.

Red, yellow, and white are ECE-approved Blue and green are NOT ECE-approved

The manufacturer gives a 5 year warranty on the lamp.

# matronics.

Buy online at <a href="https://www.matronics.eu/24608405">www.matronics.eu/24608405</a>

### **Specifications**

Consumption 0,03A

Voltage 12V - 24V
Cable 20cm
LEDs 3
IP-class 67

#### Product overview

#### Red



SKU 24608406 Dimensions: Ø28mm

## Yellow



SKU 24608405 Dimensions: Ø28mm

## White



SKU 24608407 Dimensions: Ø28mm

#### Blue



SKU 24608409 Dimensions: Ø28mm

#### Green



SKU 24608408 Dimensions: Ø28mm