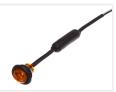

.



Compact round LED marker lamp, that is easily mounted in a 20mm hole. Can be used on cars and trucks.

The lamp is simply mounted by pushing it down in to the hole, where the rubber grommet will lock in place. The wires are then connected to 12V or 24V.

Because of the compact size, it only sticks 5mm out from the mountingsurface, and the groomet protects both the lamp and the surface.

Red, yellow, and white are ECE-approved Blue and green are NOT ECE-approved

The manufacturer gives a 5 year warranty on the lamp.

# matronics.

Buy online at <a href="https://www.matronics.eu/24608405">www.matronics.eu/24608405</a>

### **Specifications**

Consumption 0,03A

Voltage 12V - 24V
Cable 20cm
LEDs 3
IP-class 67

#### Product overview

#### Red



SKU 24608406 Dimensions: Ø28mm

## Yellow



SKU 24608405 Dimensions: Ø28mm

## White



SKU 24608407 Dimensions: Ø28mm

#### Blue



SKU 24608409 Dimensions: Ø28mm

#### Green



SKU 24608408 Dimensions: Ø28mm