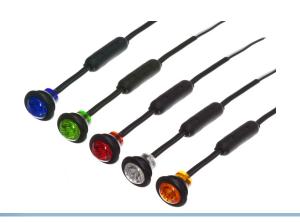

#### Product overview

#### Red

SKU 24608406 Dimensions: Ø28mm

## Yellow

SKU 24608405 Dimensions: Ø28mm

## White

SKU 24608407 Dimensions: Ø28mm

#### Blue

SKU 24608409 Dimensions: Ø28mm

#### Green

SKU 24608408 Dimensions: Ø28mm