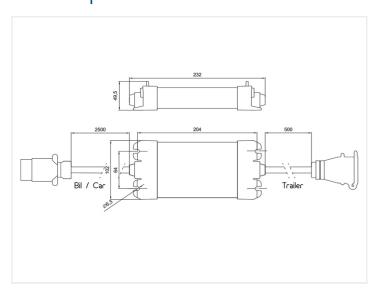

The strong aluminum housing works a heat sink.

The box is available in three models, with 7-pin trailer-connecter, 13-pin trailer-connecter or 7-wire cable. All models have 2,36m cable from the cars output to box and 0,37m from box to the trailers plug

## 7-pin connectors

SKU 509711 Dimensions: 50 x 232 x 102mm

## 13-pin connectors

SKU 509712 Dimensions: 50 x 232 x 102mm