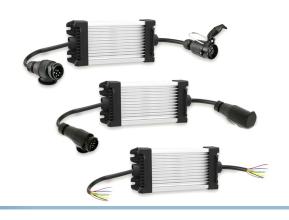

The strong aluminum housing works a heat sink.

The box is available in three models, with 7-pin trailer-connecter, 13-pin trailer-connecter or 7-wire cable. All models have 2,36m cable from the cars output to box and 0,37m from box to the trailers plug

#### Product overview