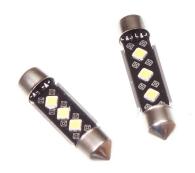

#### 3xSMD Festton 6~3OVdc

LED Festoons that can run multivolt 6-30V. Convenient for number plate lights on trailers who is used for both 12V and 24V

LED Festoon Bulbs with a multivolt driver, allowing them to operate at voltages between 6-30V DC. This makes it convenient for excample number plate lights or marker lights on trailers or caravans that are used for different vehicles where the voltage is different.

# matronics.11

Buy online at www.matronics.eu/060210

There are no built-in canbus features, so it may cause error messages on newer vehicles.

Consumption is approximately 1.6 watt

Choose between 3 lengths and Warm (3000K) or Cold Sound (6000K)