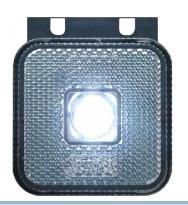

### LED forpositionslamp White 12-24V

LED positionslamp for mounting. Clear glass with reflex and 1 powerful LED in the middle

LED position light that is ideal for mounting on trailers, for example. The LED lamp is easily mounted with the integrated angle holder. The LED lamp has clear glass with reflex and 1 sealed LED in the center.

The LED lamp can easily be fitted with bolts throu the 2 holes in the bracket. 22cm cable

Ø 5mm - Gap: 30mm

The LED lamp is CE-approved and can be used on public roads E20-021026 E20-001026NON