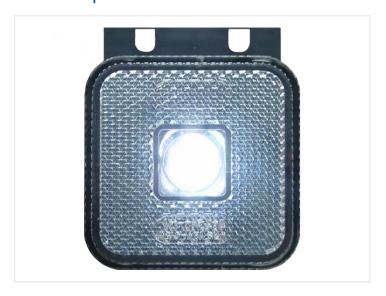

### LED forpositionslamp White 12-24V

LED positionslamp for mounting. Clear glass with reflex and 1 powerful LED in the middle

LED position light that is ideal for mounting on trailers, for example. The LED lamp is easily mounted with the integrated angle holder. The LED lamp has clear glass with reflex and 1 sealed LED in the center.

The LED lamp can easily be fitted with bolts throu the 2 holes in the bracket. 22cm cable

Ø 5mm - Gap: 30mm

The LED lamp is CE-approved and can be used on public roads E20-021026 E20-001026NON