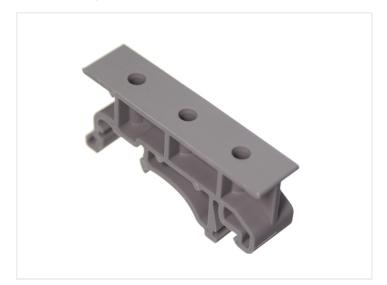

## PCB holder / plastic base for DIN rail

Base for DIN profiles, that can be used for mounting parts not intended for DIN mounting, eg. circuit boards.

Base for DIN profiles, that can be used for mounting parts not intended for DIN mounting, eg. circuit boards, controllers etc.

There are 3 holes in the base with 12.5mm distance, 25mm total. While most boards wil not fit 2 holes, mounting in 1 hole is typically enough. Alternatively you would have to make your own adapter plate.

The holes are 2.75mm, and can be used with screws, or you can make M3 threads in them.

### PCB holder / plastic base for DIN rail

SKU 130950 Dimensions: 10 x 20 x 43mm