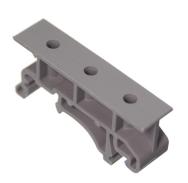

## PCB holder / plastic base for DIN rail

Base for DIN profiles, that can be used for mounting parts not intended for DIN mounting, eg. circuit boards.

Base for DIN profiles, that can be used for mounting parts not intended for DIN mounting, eg. circuit boards, controllers etc.

There are 3 holes in the base with 12.5mm distance, 25mm total. While most boards wil not fit 2 holes, mounting in 1 hole is typically enough. Alternatively you would have to make your own adapter plate.

The holes are 2.75mm, and can be used with screws, or you can make M3 threads in them.

### PCB holder / plastic base for DIN rail

SKU 130950 Dimensions: 10 x 20 x 43mm