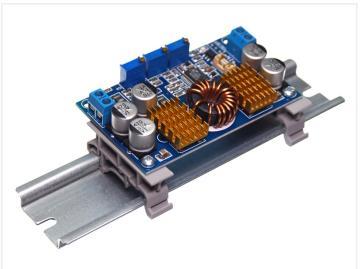

## PCB holder / plastic base for DIN rail

Base for DIN profiles, that can be used for mounting parts not intended for DIN mounting, eg. circuit boards.

Base for DIN profiles, that can be used for mounting parts not intended for DIN mounting, eg. circuit boards, controllers etc.