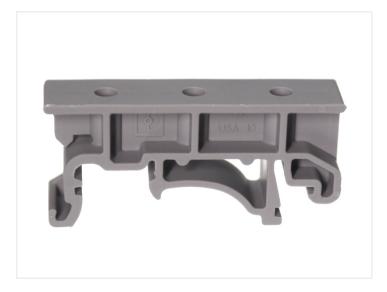

## PCB holder / plastic base for DIN rail

Base for DIN profiles, that can be used for mounting parts not intended for DIN mounting, eg. circuit boards.

Base for DIN profiles, that can be used for mounting parts not intended for DIN mounting, eg. circuit boards, controllers etc.

There are 3 holes in the base with 12.5mm distance, 25mm total. While most boards wil not fit 2 holes, mounting in 1 hole is typically enough. Alternatively you would have to make your own adapter plate.

The holes are 2.75mm, and can be used with screws, or you can make M3 threads in them.

### PCB holder / plastic base for DIN rail

SKU 130950 Dimensions: 10 x 20 x 43mm