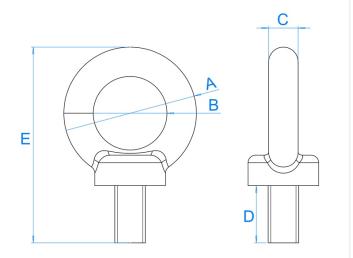

## Lifting eye, M8

Stong liftingeye / ring that can be used in connection with system profiles. Available with M8 thread.



Stong liftingeye / ring that can be used for hanging or lifting parts. Can be used in connection with system profiles. Available with M8 thread.

Notice that this eye does not have any special approvals available, and that you should take care about rules regarding lifts. Always make sure you take safety into consideration.

# matronics.11

Buy online at <a href="https://www.matronics.eu/A008402">www.matronics.eu/A008402</a>

#### Product overview

### Lifting eye, M8



SKU A008402 Dimensions: mm

# Product pictures