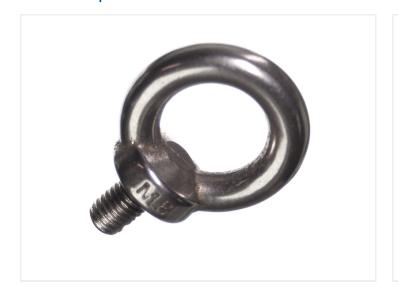

## Lifting eye, M8

Stong liftingeye / ring that can be used in connection with system profiles. Available with M8 thread.

Stong liftingeye / ring that can be used for hanging or lifting parts. Can be used in connection with system profiles. Available with M8 thread.

# Product pictures