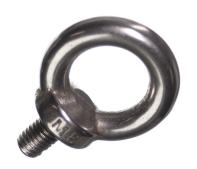

## Lifting eye, M8

Stong liftingeye / ring that can be used in connection with system profiles. Available with M8 thread.

Stong liftingeye / ring that can be used for hanging or lifting parts. Can be used in connection with system profiles. Available with M8 thread.

# Product pictures