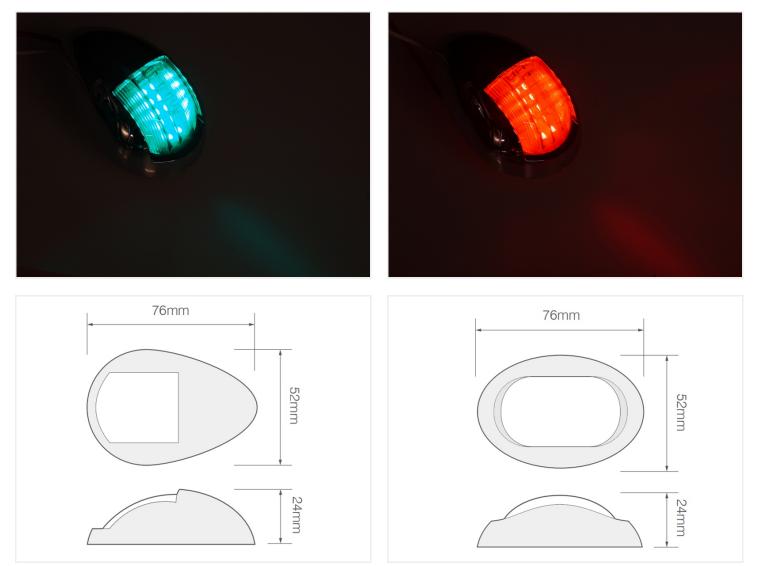

### Chrome, Green

SKU 530001 Dimensions: 24 x 76 x 52mm Chrome, Red

SKU 530003 Dimensions: 24 x 76 x 52mm

White, Red

SKU 530004 Dimensions: 24 x 76 x 52mm Chrome, White

SKU 530005 Dimensions: 24 x 76 x 52mm

White, White

SKU 530006 Dimensions: 24 x 76 x 52mm

# Product pictures