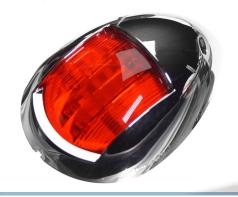

## Boat marine lantern / navigation lamp

LED marine boat lamps in tear shape, with white or chrome house. Red, green and white light. Follows international specifications.

matronics.

**Specifications** 

Cable

Waranty 5 years

Voltage 12V DC / 24V DC

180mm

Buy online at www.matronics.eu/530001

Great looking LED marine boat lamps in tear shape, with white or chrome house. With red, green and white glass and LED light, that will never require a bulb replacement. The manufacturer offers 5 year waranty on the lamp, and the construction ensures that the lamp will endure many seasons. Easily mounted on the boat, without any visible screws or bolts.

### Chrome, Green

SKU 530001 Dimensions: 24 x 76 x 52mm Chrome, Red

SKU 530003 Dimensions: 24 x 76 x 52mm

White, Red

SKU 530004 Dimensions: 24 x 76 x 52mm Chrome, White

SKU 530005 Dimensions: 24 x 76 x 52mm