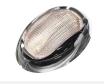

## Boat marine lantern / navigation lamp

LED marine boat lamps in tear shape, with white or chrome house. Red, green and white light. Follows international specifications.

matronics.

**Specifications** 

Cable

White, White

SKU 530006 Dimensions: 24 x 76 x 52mm