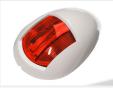

## Boat marine lantern / navigation lamp

LED marine boat lamps in tear shape, with white or chrome house. Red, green and white light. Follows international specifications.

matronics.

**Specifications** 

Cable

### Chrome, Green

SKU 530001 Dimensions: 24 x 76 x 52mm Chrome, Red

SKU 530003 Dimensions: 24 x 76 x 52mm

White, Red

SKU 530004 Dimensions: 24 x 76 x 52mm Chrome, White

SKU 530005 Dimensions: 24 x 76 x 52mm