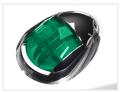

## Boat marine lantern / navigation lamp

LED marine boat lamps in tear shape, with white or chrome house. Red, green and white light. Follows international specifications.

matronics.

**Specifications** 

Cable

### Chrome, Green

SKU 530001 Dimensions: 24 x 76 x 52mm Chrome, Red

SKU 530003 Dimensions: 24 x 76 x 52mm

White, Red

SKU 530004 Dimensions: 24 x 76 x 52mm Chrome, White

SKU 530005 Dimensions: 24 x 76 x 52mm