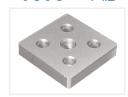

## Serie 30 - Center plate

Strong center-plate that can be bolted on to 3060 and 6060 profiles. There is a centerhole with threads, eg. for legs and wheels.

Strong center-plate that can be bolted on to 3060 and 6060 profiles. There is a centerhole with threads, eg. for legs and wheels

Material: aluminium

## Product overview

3060 - M8

SKU A300417 Dimensions: 12 x 60 x 30mm

3060 - MIO

SKU A300415 Dimensions: 12 x 60 x 30mm

3060 - M12

SKU A300419

6060 - M8