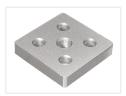

## Serie 30 - Center plate

Strong center-plate that can be bolted on to 3060 and 6060 profiles. There is a centerhole with threads, eg. for legs and wheels.

Strong center-plate that can be bolted on to 3060 and 6060 profiles. There is a centerhole with threads, eg. for legs and wheels

Material: aluminium

## Product overview

3060 - M8

SKU A300417 Dimensions: 12 x 60 x 30mm

3060 - MIO

SKU A300415 Dimensions: 12 x 60 x 30mm

3060 - M12

SKU A300419

6060 - M8