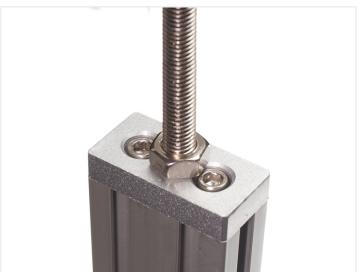

## Serie 30 - Center plate

Strong center-plate that can be bolted on to 3060 and 6060 profiles. There is a centerhole with threads, eg. for legs and wheels.

Strong center-plate that can be bolted on to 3060 and 6060 profiles. There is a centerhole with threads, eg. for legs and wheels

matronics.11

Buy online at <a href="https://www.matronics.eu/A300415">www.matronics.eu/A300415</a>

You make threads in the end holes of the profiles, where after it is easy to bolt the center plates on.