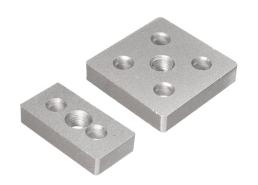

## Serie 30 - Center plate

Strong center-plate that can be bolted on to 3060 and 6060 profiles. There is a centerhole with threads, eg. for legs and wheels.

Strong center-plate that can be bolted on to 3060 and 6060 profiles. There is a centerhole with threads, eg. for legs and wheels

matronics.11

Buy online at <a href="https://www.matronics.eu/A300415">www.matronics.eu/A300415</a>

You make threads in the end holes of the profiles, where after it is easy to bolt the center plates on.

## Product overview

3060 - M8

SKU A300417 Dimensions: 12 x 60 x 30mm

3060 - MIO

SKU A300415 Dimensions: 12 x 60 x 30mm

3060 - M12

SKU A300419

6060 - M8

SKU A300418 Dimensions: 12 x 60 x 60mm

6060 - MI2

SKU A300416 Dimensions: 12 x 60 x 60mm