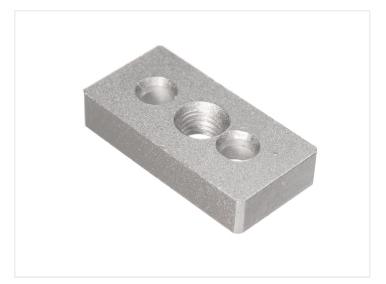

## Serie 30 - Center plate

Strong center-plate that can be bolted on to 3060 and 6060 profiles. There is a centerhole with threads, eg. for legs and wheels.

Strong center-plate that can be bolted on to 3060 and 6060 profiles. There is a centerhole with threads, eg. for legs and wheels

Material: aluminium

## Product overview

3060 - M8

SKU A300417 Dimensions: 12 x 60 x 30mm

3060 - MIO

SKU A300415 Dimensions: 12 x 60 x 30mm

3060 - M12

SKU A300419

6060 - M8

SKU A300418 Dimensions: 12 x 60 x 60mm

6060 - MI2

SKU A300416 Dimensions: 12 x 60 x 60mm