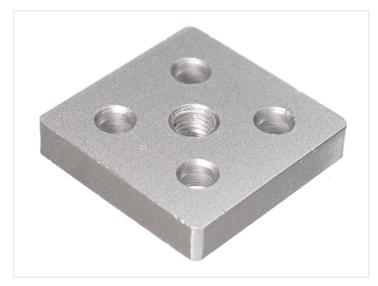

## Serie 30 - Center plate

Strong center-plate that can be bolted on to 3060 and 6060 profiles. There is a centerhole with threads, eg. for legs and wheels.

Strong center-plate that can be bolted on to 3060 and 6060 profiles. There is a centerhole with threads, eg. for legs and wheels

matronics.11

Buy online at <a href="https://www.matronics.eu/A300415">www.matronics.eu/A300415</a>

You make threads in the end holes of the profiles, where after it is easy to bolt the center plates on.

Material: aluminium

## Product overview

3060 - M8

SKU A300417 Dimensions: 12 x 60 x 30mm

3060 - MIO

SKU A300415 Dimensions: 12 x 60 x 30mm

3060 - M12

SKU A300419

6060 - M8

## Product pictures