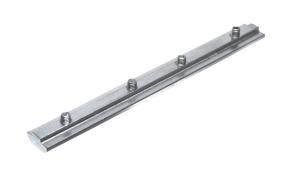

## Serie 30 - Straight joint

Strong solid alu-bar that fits in to 8mm series 30 slots. The bar is tightened between two profiles to join them.

Strong solid alu-bar that fits in to 8mm series 30 slots. The bar is tightened between two profiles to join them. There are 4 pinol-screws that are used to fasten the bar.

The bar should be mounted on opposite sites of a bending force, so that the force is translated in to a pull in the bar. Even better is a bar on both sides of a joint.