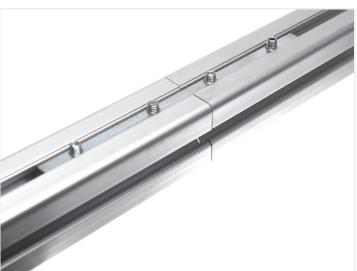

The bar should be mounted on opposite sites of a bending force, so that the force is translated in to a pull in the bar. Even better is a bar on both sides of a joint.