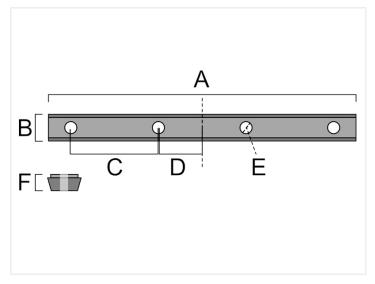

## Serie 30 - Straight joint

Strong solid alu-bar that fits in to 8mm series 30 slots. The bar is tightened between two profiles to join them.

Strong solid alu-bar that fits in to 8mm series 30 slots. The bar is tightened between two profiles to join them. There are 4 pinol-screws that are used to fasten the bar.

The bar should be mounted on opposite sites of a bending force, so that the force is translated in to a pull in the bar. Even better is a bar on both sides of a joint.

## 160mm M6

SKU A300240K Dimensions: mm

# Product pictures