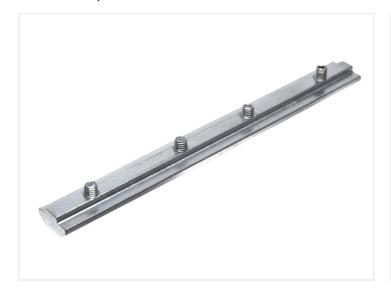

## Serie 30 - Straight joint

Strong solid alu-bar that fits in to 8mm series 30 slots. The bar is tightened between two profiles to join them.

Strong solid alu-bar that fits in to 8mm series 30 slots. The bar is tightened between two profiles to join them. There are 4 pinol-screws that are used to fasten the bar.