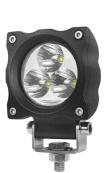

### Prolumo Work Cube - 9W LED work light

Powerful LED worklight in compact size, that still has a high output of 810 lumen. Spot lens gives you a focused light.

Powerful LED worklight in compact size, which still has a high output of 810 lumen. The black aluminium-housing protects LEDs, optics and electronics, and also works as a heat sink.

The 3 LEDs are each 3W, and the optics is available with a narrow beam. You can also mount both models side by side, as they complement each other great.

The solid bracket on the bottom of the lamp ensures a secure mount, with a bolt for fastening in a surface or similar. The lamp can be turned and tilted, where after you easily tighten it in the wanted placement.

#### Spot

SKU 24606212 Dimensions: 62 x 84 x 60mm