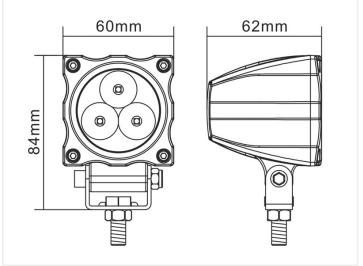

act size, which still has a high output of 810 lumen. The black aluminium-housing protects LEDs, optics and electronics, and also works as a heat sink.

The 3 LEDs are each 3W, and the optics is available with a narrow beam. You can also mount both models side by side, as they complement each other great.

The solid bracket on the bottom of the lamp ensures a secure mount, with a bolt for fastening in a surface or similar. The lamp can be turned and tilted, where after you easily tighten it in the wanted placement.

40cm Wire.

## matronics.11

Buy online at www.matronics.eu/24606212

#### **Specifications**

Voltage 10-30VDC Lumen 810 Consumption 9W

Current 0,75A at 12V, 0,375A at 24V

#### Product overview

#### Spot



SKU 24606212 Dimensions: 62 x 84 x 60mm

# Product pictures