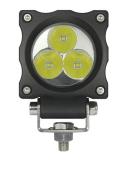

### Prolumo Work Cube - 9W LED work light

Powerful LED worklight in compact size, that still has a high output of 810 lumen. Spot lens gives you a focused light.

Powerful LED worklight in compact size, which still has a high output of 810 lumen. The black aluminium-housing protects LEDs, optics and electronics, and also works as a heat sink.

The 3 LEDs are each 3W, and the optics is available with a narrow beam. You can also mount both models side by side, as they complement each other great.

The solid bracket on the bottom of the lamp ensures a secure mount, with a bolt for fastening in a surface or similar. The lamp can be turned and tilted, where after you easily tighten it in the wanted placement.

#### Spot

SKU 24606212 Dimensions: 62 x 84 x 60mm