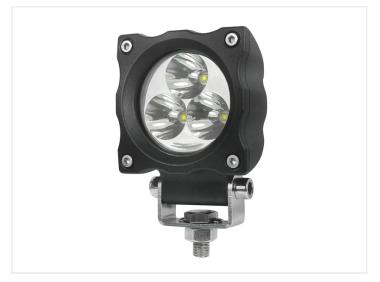

### Prolumo Work Cube - 9W LED work light

Powerful LED worklight in compact size, that still has a high output of 810 lumen. Spot lens gives you a focused light.

Powerful LED worklight in compact size, which still has a high output of 810 lumen. The black aluminium-housing protects LEDs, optics and electronics, and also works as a heat sink.

The 3 LEDs are each 3W, and the optics is available with a narrow beam. You can also mount both models side by side, as they complement each other great.

The solid bracket on the bottom of the lamp ensures a secure mount, with a bolt for fastening in a surface or similar. The lamp can be turned and tilted, where after you easily tighten it in the wanted placement.

#### Spot

SKU 24606212 Dimensions: 62 x 84 x 60mm