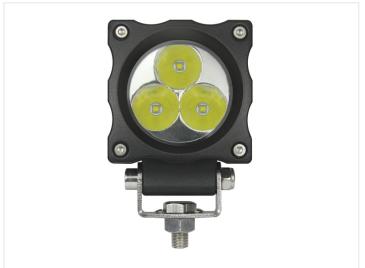

### Prolumo Work Cube - 9W LED work light

Powerful LED worklight in compact size, that still has a high output of 810 lumen. Spot lens gives you a focused light.

Powerful LED worklight in compact size, which still has a high output of 810 lumen. The black aluminium-housing protects LEDs, optics and electronics, and also works as a heat sink.

The 3 LEDs are each 3W, and the optics is available with a narrow beam. You can also mount both models side by side, as they complement each other great.

The solid bracket on the bottom of the lamp ensures a secure mount, with a bolt for fastening in a surface or similar. The lamp can be turned and tilted, where after you easily tighten it in the wanted placement.