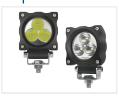

### Prolumo Work Cube - 9W LED work light

Powerful LED worklight in compact size, that still has a high output of 810 lumen. Spot lens gives you a focused light.

Powerful LED worklight in compact size, which still has a high output of 810 lumen. The black aluminium-housing protects LEDs, optics and electronics, and also works as a heat sink.

The 3 LEDs are each 3W, and the optics is available with a narrow beam. You can also mount both models side by side, as they complement each other great.

The solid bracket on the bottom of the lamp ensures a secure mount, with a bolt for fastening in a surface or similar. The lamp can be turned and tilted, where after you easily tighten it in the wanted placement.

#### Spot

SKU 24606212 Dimensions: 62 x 84 x 60mm