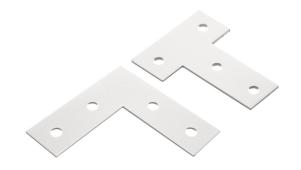

## Serie 40 - Flat bracket

Flat brackets in painted metal for outside joints of profiles. L and T-brackets available. M8 holes.

Flat brackets in painted metal for outside joints of profiles. L and T-brackets available.

There are holes for M8 bolts

## L-bracket

SKU A400230 Dimensions: Ø8 x 120 x 120mm

## T-bracket

SKU A400231 Dimensions: Ø8 x 120 x 80mm