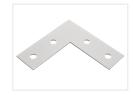

## Serie 40 - Flat bracket

Flat brackets in painted metal for outside joints of profiles. L and T-brackets available. M8 holes.



Flat brackets in painted metal for outside joints of profiles. L and T-brackets available.

matronics.11

Buy online at <a href="https://www.matronics.eu/A400230">www.matronics.eu/A400230</a>

Typically it will be enough with a bracket on one side, but if you want a extra strong joint it might be necessary with a bracket on both sides.

There are holes for M8 bolts

## Product overview

## L-bracket



SKU A400230 Dimensions: Ø8 x 120 x 120mm

## T-bracket



SKU A400231 Dimensions: Ø8 x 120 x 80mm