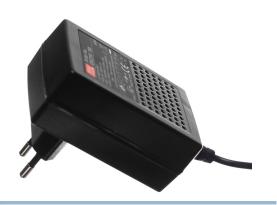

#### Mean Well GSC LED driver

Smart 700mA LED power supply that its directly in to a power socket. 2 models with various max power.

Smart 700mA LED power supply that its directly in to a power socket. The 2 models have various max power, and minimum and maximum voltage. It is important that you pick the correct model.

There is a 2.1 x 5.5mm DC plug in the end of the cable, that is 1.5m long.

#### **Specifications**

DC plug 5,5/2,1 Current 700mA

Input voltage 90-277V AC and 127-392V DC

Protection Short circuit
Efficiency 88.5%
Temperature -30 to 50°C