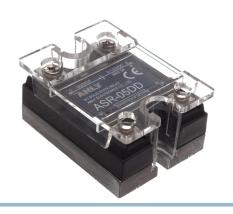

### Solid State Relay, 3-32V Input, 5-12OV Switch, 5A

Silent relay that is used for many or very fast activations, where a mechanical relay is not optimal.

Silent relay that is used for many or very fast activations, where a mechanical relay is not optimal, as it quickly gets worn out.

There are screw terminals on the input and output side.

The relay can only be used for DC control signal and DC switching. There is an indicator on the relay for showing the status.

# Solid State Relay, 3-32V Input, 5-12OV Switch, 5A

SKU 24606387 Dimensions: 26.2 x 57 x 43mm