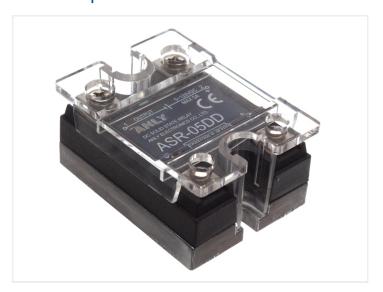

### Solid State Relay, 3-32V Input, 5-12OV Switch, 5A

Silent relay that is used for many or very fast activations, where a mechanical relay is not optimal.

Silent relay that is used for many or very fast activations, where a mechanical relay is not optimal, as it quickly gets worn out.

There are screw terminals on the input and output side.

The relay can only be used for DC control signal and DC switching. There is an indicator on the relay for showing the status.

# Solid State Relay, 3-32V Input, 5-12OV Switch, 5A

SKU 24606387 Dimensions: 26.2 x 57 x 43mm