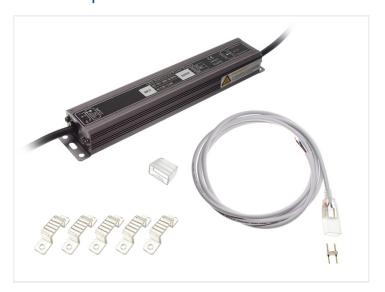

# Starter-pack for I2V SMD Rope Light

Complete starter-pack with a waterproof transformer, a connection cable, clips and an endcap. Available for 5 to 30 metres rope light.

Complete starterpack with a waterproof transformer for 230V to 12V, a connection cable, a fitting number of clips and an endcap.

The following transformer and clips are included in the packages:

- 5m 50W transformer and 25 clips
- 10m 50W transformer and 50 clips
- 15m 100W transformer and 75 clips
- 20m 100W transformer and 100 clips
- 25m 150W transformer and 125 clips
- 30m 150W transformer and 150 clips