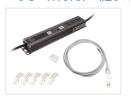

# Starter-pack for I2V SMD Rope Light

Complete starter-pack with a waterproof transformer, a connection cable, clips and an endcap. Available for 5 to 30 metres rope light.

Complete starterpack with a waterproof transformer for 230V to 12V, a connection cable, a fitting number of clips and an endcap.

The following transformer and clips are included in the packages:

- 5m 50W transformer and 25 clips
- 10m 50W transformer and 50 clips
- 15m 100W transformer and 75 clips
- 20m 100W transformer and 100 clips
- 25m 150W transformer and 125 clips
- 30m 150W transformer and 150 clips