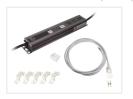

# Starter-pack for I2V SMD Rope Light

Complete starter-pack with a waterproof transformer, a connection cable, clips and an endcap. Available for 5 to 30 metres rope light.

Complete starterpack with a waterproof transformer for 230V to 12V, a connection cable, a fitting number of clips and an endcap.

The following transformer and clips are included in the packages:

- 5m 50W transformer and 25 clips
- 10m 50W transformer and 50 clips
- 15m 100W transformer and 75 clips
- 20m 100W transformer and 100 clips
- 25m 150W transformer and 125 clips
- 30m 150W transformer and 150 clips