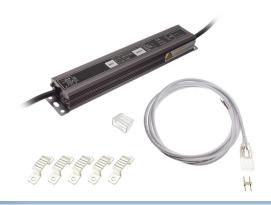

# Starter-pack for I2V SMD Rope Light

Complete starter-pack with a waterproof transformer, a connection cable, clips and an endcap. Available for 5 to 30 metres rope light.

Complete starterpack with a waterproof transformer for 230V to 12V, a connection cable, a fitting number of clips and an endcap.

The following transformer and clips are included in the packages:

- 5m 50W transformer and 25 clips
- 10m 50W transformer and 50 clips
- 15m 100W transformer and 75 clips
- 20m 100W transformer and 100 clips
- 25m 150W transformer and 125 clips
- 30m 150W transformer and 150 clips