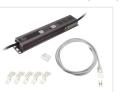

# Starter-pack for I2V SMD Rope Light

Complete starter-pack with a waterproof transformer, a connection cable, clips and an endcap. Available for 5 to 30 metres rope light.

Complete starterpack with a waterproof transformer for 230V to 12V, a connection cable, a fitting number of clips and an endcap.

The following transformer and clips are included in the packages:

- 5m 50W transformer and 25 clips
- 10m 50W transformer and 50 clips
- 15m 100W transformer and 75 clips
- 20m 100W transformer and 100 clips
- 25m 150W transformer and 125 clips
- 30m 150W transformer and 150 clips