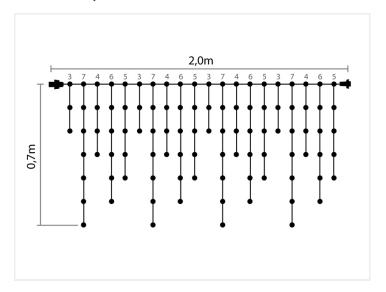

The chain is 2 metres long and the 100 LEDs are placed on the icicles, which are up to 70 cm long. On one of the pictures, you can see how it is built up of chains from 3 to 7 LEDs.

The chain is easy to mount under the roof of your house, fences or on eg. a wire.