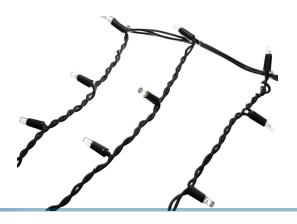

### Pro LED Fairy Lights - Icicle Chain, IOO LEDs

A white chain with hanging icicles. The chain is 2 metres long and the 100 LEDs are placed on the icicles, which are up to 70 cm long.

A white chain with hanging icicles, of varying length, and with 2700K warm white light, that has the perfect glow, that matches the chains with incandescent bulbs.

The chain is 2 metres long and the 100 LEDs are placed on the icicles, which are up to 70 cm long. On one of the pictures, you can see how it is built up of chains from 3 to 7 LEDs.

The chain is easy to mount under the roof of your house, fences or on eg. a wire.