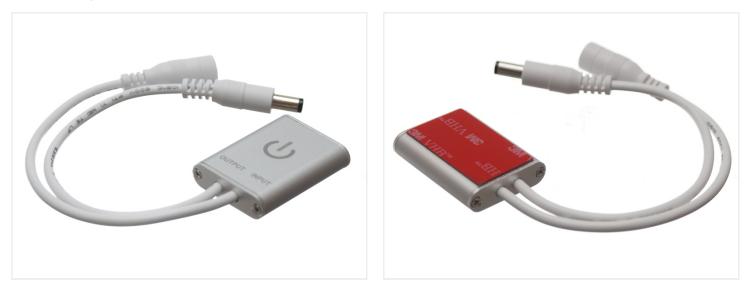

### Touch Dimmer for Wood and Plastic - 12~24VDC 4A

Dimmer that is mounted on the backside of wood or glass-sheets, where it can register touch through the material. Up to 30mm.

Dimmer that is mounted on the backside of wood or glass-sheets, where it can register touch through the material. It can be mounted on surfaces with up to 30mm thickness, for example tables, doors, etc. This makes it possible to do a completely invisible installation.

A short push toggles it on and off, while a long press will make the brightness go up or down.

It is easily mounted with the double-adhesive tape and to be connected with the DC-plugs.

#### Specifications

Cable length20cmVoltage12V / 24VMax current4AMax power48W at 12V, 96W at 24VConnectorDC 2.1mm

#### Product overview

Touch Dimmer for Wood and Plastic – I2~24VDC 4A

SKU 609697 Dimensions: 9 x 41 x 31mm