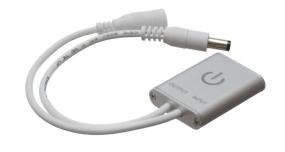

### Touch Dimmer for Wood and Plastic - 12~24VDC 4A

Dimmer that is mounted on the backside of wood or glass-sheets, where it can register touch through the material. Up to 30mm.

Dimmer that is mounted on the backside of wood or glass-sheets, where it can register touch through the material. It can be mounted on surfaces with up to 30mm thickness, for example tables, doors, etc. This makes it possible to do a completely invisible installation.

A short push toggles it on and off, while a long press will make the brightness go up or down.

It is easily mounted with the double-adhesive tape and to be connected with the DC-plugs.

#### Specifications

Cable length20cmVoltage12V / 24VMax current4AMax power48W at 12V, 96W at 24VConnectorDC 2.1mm

#### Product overview

Touch Dimmer for Wood and Plastic – I2~24VDC 4A

SKU 609697 Dimensions: 9 x 41 x 31mm