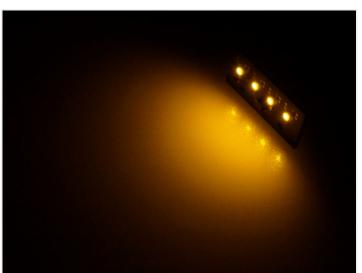

#### Mercedes Actros Position Marker PCB

A special lightsource that replaces the original white LED light sources in Mercedes Actros' top position lights.

A special lightsource that replaces the original white LED light sources in Mercedes Actros' top position lights (9608202756 + 9608202856). The pins and LEDs are as standard, so replacing these is simple with the correct tool.

#### Yellow

SKU 24621001