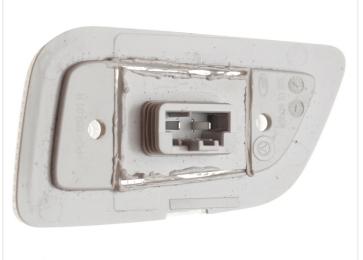

#### Mercedes Actros Position Marker PCB

A special lightsource that replaces the original white LED light sources in Mercedes Actros' top position lights.

A special lightsource that replaces the original white LED light sources in Mercedes Actros' top position lights (9608202756 + 9608202856). The pins and LEDs are as standard, so replacing these is simple with the correct tool.

The single color model is a 1:1 replacement, and does not require any electrical changes.

The dual color model changes color when you flipping plus and minus. This can be done using our <u>polarity flipper / color changer controller</u>, that is inserted in the wiring harness to the position lights.