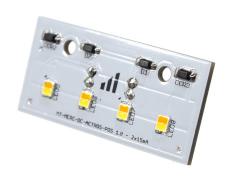

#### Mercedes Actros Position Marker PCB

A special lightsource that replaces the original white LED light sources in Mercedes Actros' top position lights.

A special lightsource that replaces the original white LED light sources in Mercedes Actros' top position lights (9608202756 + 9608202856). The pins and LEDs are as standard, so replacing these is simple with the correct tool.

The single color model is a 1:1 replacement, and does not require any electrical changes.

The dual color model changes color when you flipping plus and minus. This can be done using our <u>polarity flipper / color changer controller</u>, that is inserted in the wiring harness to the position lights.

#### Yellow

SKU 24621001

#### Dual Color Yellow/White

SKU 24621005