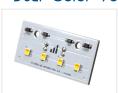

lacing these is simple with the correct tool.

The single color model is a 1:1 replacement, and does not require any electrical changes.

The dual color model changes color when you flipping plus and minus. This can be done using our <u>polarity flipper / color changer controller</u>, that is inserted in the wiring harness to the position lights.

### Mounting

The light source is replaced by making a cut in the original lamp, so that the light source can be tilted out. When it has been replaced, you simple push the plastic back again and seal it with a white sealant.

We recommend you use a multicutter, eg. dremel, with a cutting tool.

## matronics.11

Buy online at www.matronics.eu/24621001

#### Product overview

#### Yellow



SKU 24621001

#### Dual Color Yellow/White

SKU 24621005



# Product pictures