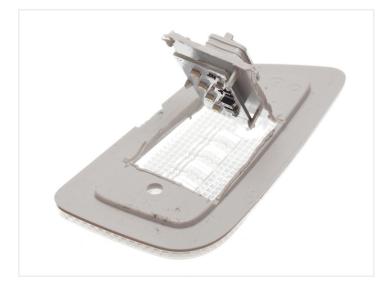

### Mounting

The light source is replaced by making a cut in the original lamp, so that the light source can be tilted out. When it has been replaced, you simple push the plastic back again and seal it with a white sealant.

We recommend you use a multicutter, eg. dremel, with a cutting tool.