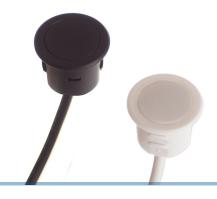

## Touch Switch with Dimming and DC Plugs, I2~24VDC 4A

Compact switch with a touch-activation and with a built-in dimmer. For both 12V and 24V.

Touch switch for 12V and 24V with a max. current of 3A. 15cm wires with a DC female plug (2.1mm). The switch has no moving parts, but it is being activated when it senses it is being touched. The switch is pushed in to a 18mm hole, while the switch head is 22mm in diamter.

#### White

SKU 609695

### Black

SKU 609696