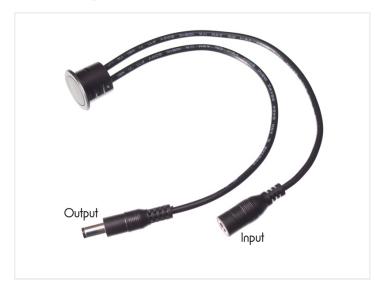

## Touch Switch with Dimming and DC Plugs, I2~24VDC 4A

Compact switch with a touch-activation and with a built-in dimmer. For both 12V and 24V.

Touch switch for 12V and 24V with a max. current of 3A. 15cm wires with a DC female plug (2.1mm). The switch has no moving parts, but it is being activated when it senses it is being touched. The switch is pushed in to a 18mm hole, while the switch head is 22mm in diamter.

#### Specifications

| Voltage     | 12V / 24V  |
|-------------|------------|
| Max current | 4A         |
| Cable       | 15cm       |
| Connector   | DC 5.5x2.1 |