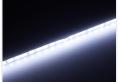

A flexible, a splashproof and a self-adhesive LED stripe with a 2 metres wire. The stripe is connected directly to 12V, either to a battery or to a fitting 12V DC power transformer / power supply.

The stripes are available in lengths of 50cm and 100cm and with 6 different light colors.

The double-adhesive 3m tape gives you a secure mounting on metal, plastic and painted surfaces. You should not mount these on raw wood. Clean the surfaces before applying.

# matronics.1

Buy online at www.matronics.eu/120500

Lut front light is from the Bridge Barrow

#### Specifications

Voltage 12V

#### Product overview

#### Blue, 50cm



SKU 120500 Dimensions: 2 x 500 x 10mm

### Green, 50cm



Yellow, 50cm

SKU 120502 Dimensions: 2 x 500 x 10mm



Red, 50cm

SKU 120501 Dimensions: 2 x 500 x 10mm



SKU 120503 Dimensions: 2 x 500 x 10mm





SKU 120510 Dimensions: 2 x 1000 x 10mm

#### Red, IOOcm

SKU 120505

SKU 120511 Dimensions: 2 x 1000 x 10mm

Dimensions: 2 x 500 x 10mm



SKU 120512 Dimensions: 2 x 1000 x 10mm

#### Cool White, IOOcm



SKU 120513 Dimensions: 2 x 1000 x 10mm

#### Warm White, IOOcm



SKU 120514 Dimensions: 2 x 1000 x 10mm

#### Yellow, IOOcm



SKU 120515 Dimensions: 2 x 1000 x 10mm

## Product pictures