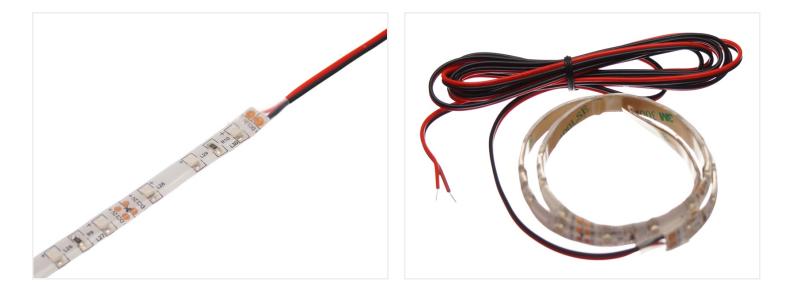

### Flexistripe I2V

A flexible, a splashproof and a self-adhesive LED stripe with a 2 metres wire. It connects directly to 12V. 50cm and 100cm.

A flexible, a splashproof and a self-adhesive LED stripe with a 2 metres wire. The stripe is connected directly to 12V, either to a battery or to a fitting 12V DC power transformer / power supply.

The stripes are available in lengths of 50cm and 100cm and with 6 different light colors.

The double-adhesive 3m tape gives you a secure mounting on metal, plastic and painted surfaces. You should not mount these on raw wood. Clean the surfaces before applying.