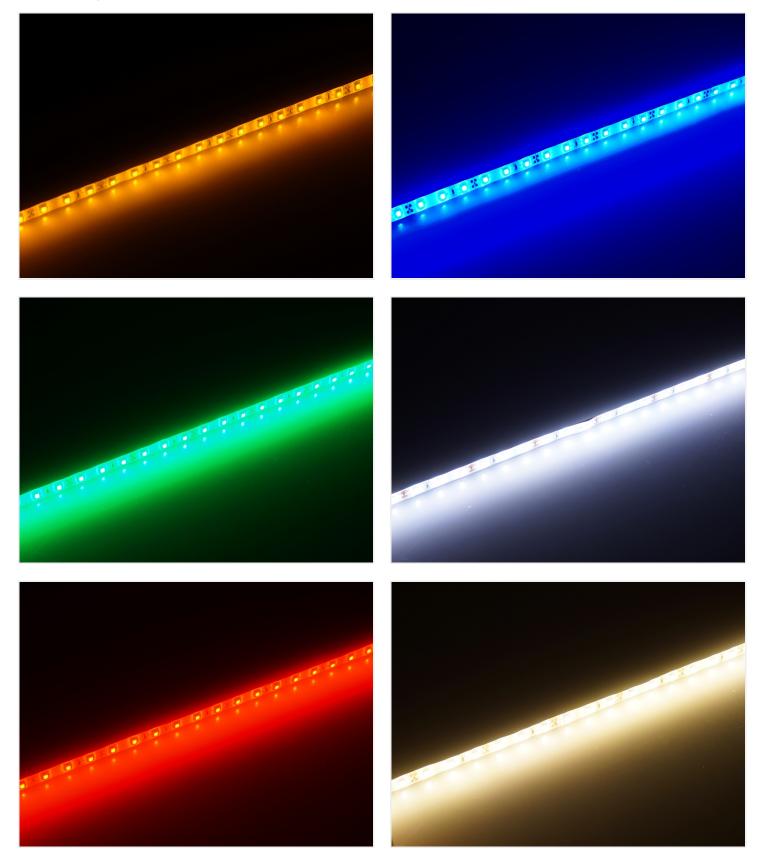

The stripes are available in lengths of 50cm and 100cm and with 6 different light colors.

The double-adhesive 3m tape gives you a secure mounting on metal, plastic and painted surfaces. You should not mount these on raw wood. Clean the surfaces before applying.

#### Blue, 50cm

SKU 120500 Dimensions: 2 x 500 x 10mm

### Green, 50cm

Yellow, 50cm

SKU 120502 Dimensions: 2 x 500 x 10mm

Red, 50cm

SKU 120501 Dimensions: 2 x 500 x 10mm

SKU 120503 Dimensions: 2 x 500 x 10mm

SKU 120510 Dimensions: 2 x 1000 x 10mm

#### Red, IOOcm

SKU 120505

SKU 120511 Dimensions: 2 x 1000 x 10mm

Dimensions: 2 x 500 x 10mm

SKU 120512 Dimensions: 2 x 1000 x 10mm

#### Cool White, IOOcm

SKU 120513 Dimensions: 2 x 1000 x 10mm

#### Warm White, IOOcm

SKU 120514 Dimensions: 2 x 1000 x 10mm

#### Yellow, IOOcm

SKU 120515 Dimensions: 2 x 1000 x 10mm