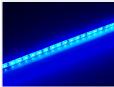

### Flexistripe I2V

A flexible, a splashproof and a self-adhesive LED stripe with a 2 metres wire. It connects directly to 12V. 50cm and 100cm.

A flexible, a splashproof and a self-adhesive LED stripe with a 2 metres wire. The stripe is connected directly to 12V, either to a battery or to a fitting 12V DC power transformer / power supply.

The stripes are available in lengths of 50cm and 100cm and with 6 different light colors.

The double-adhesive 3m tape gives you a secure mounting on metal, plastic and painted surfaces. You should not mount these on raw wood. Clean the surfaces before applying.

# matronics.1

Buy online at www.matronics.eu/120500

Lut front light is from the Bridge Barrow

#### Specifications

Voltage 12V

#### Product overview

#### Blue, 50cm



SKU 120500 Dimensions: 2 x 500 x 10mm

### Green, 50cm



Yellow, 50cm

SKU 120502 Dimensions: 2 x 500 x 10mm



Red, 50cm

SKU 120501 Dimensions: 2 x 500 x 10mm



SKU 120503 Dimensions: 2 x 500 x 10mm





SKU 120510 Dimensions: 2 x 1000 x 10mm

#### Red, IOOcm

SKU 120505

SKU 120511 Dimensions: 2 x 1000 x 10mm

Dimensions: 2 x 500 x 10mm



SKU 120512 Dimensions: 2 x 1000 x 10mm

#### Cool White, IOOcm



SKU 120513 Dimensions: 2 x 1000 x 10mm

#### Warm White, IOOcm



SKU 120514 Dimensions: 2 x 1000 x 10mm

#### Yellow, IOOcm



SKU 120515 Dimensions: 2 x 1000 x 10mm

## Product pictures