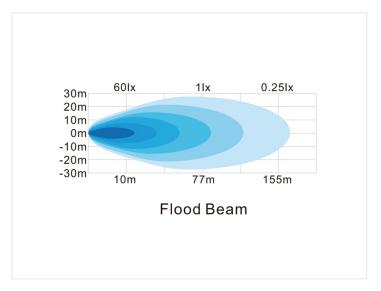

## 48W LED Work Light, E-Marked 10-30V

E-Approved Work light with 16 powerful LEDs.

E-Marked working lamp with 16 powerful Osram LEDs. Alu-house with powerful powder-coating and stainless steel. The light color is 6000K and lens of 60 degrees gives a good and a broad diffusion of light, suitable for work.