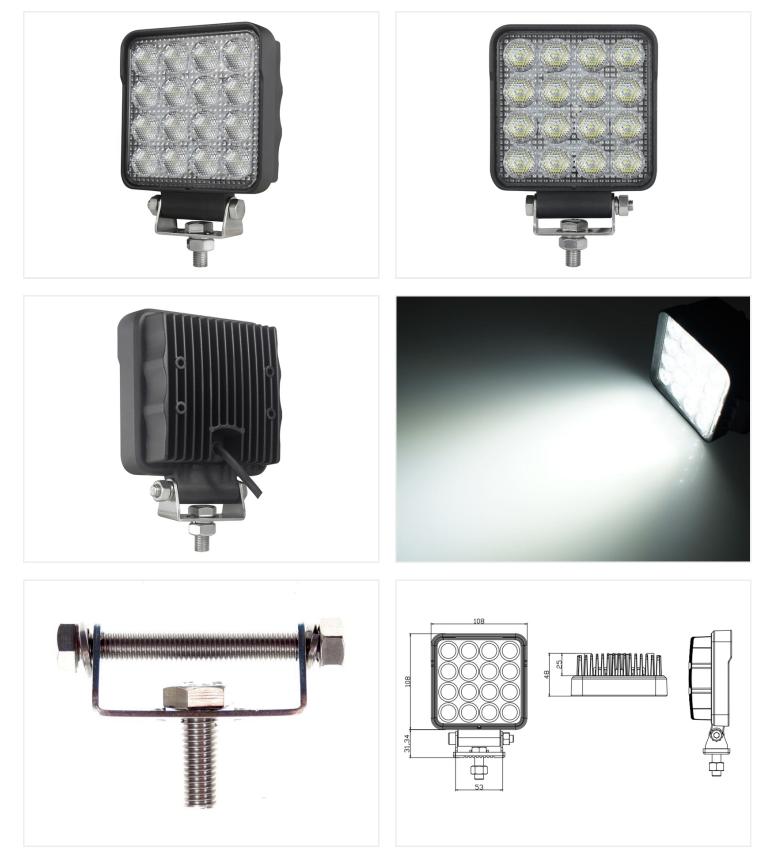

## Product pictures

Includes brackets, bolts and nuts for fastening.

This is a brand new model with Osram LEDs that provide higher lumen at lower power consumption. It matches the traditional 48W models of light output, while the real consumption about 25W.

Cable length: 40cm IP67 / IP69K