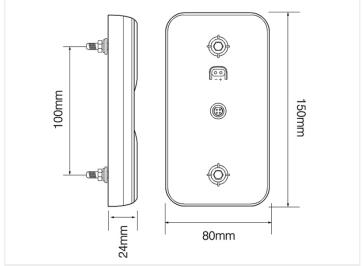

### LED medium combination lamp 12 - 24V

A wide tail light with a tail, a brake and an indicator lamp for 12V and 24V. A quality lamp with a lifetime waranty. 40cm or 10m cable.

A wide tail light with a tail, a brake and an indicator lamp for 12V and 24V with measurements of only  $8 \times 15$ cm. There is also a built-in reflector. It is available with a 40cm cable or a 10 metres cable.

There are two bolts on the back of the lamp. Three holes are made on the mounting surface, where you tighten the lamp with the included nuts.

The lamp is ECE and EMC approved.

Reference: 150ARME

• WHITE: FRAME / -

#### 40cm kabel

SKU 24608175 Cable: 40cm

Dimensions: 21.5 x 150 x 80mm

#### 10 meter cable

SKU 24608176 Cable: 10 meter

Dimensions: 21.5 x 150 x 80mm