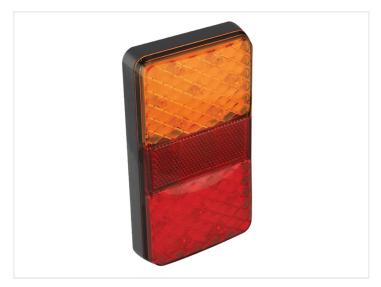

### LED medium combination lamp 12 - 24V

A wide tail light with a tail, a brake and an indicator lamp for 12V and 24V. A quality lamp with a lifetime waranty. 40cm or 10m cable.

A wide tail light with a tail, a brake and an indicator lamp for 12V and 24V with measurements of only  $8 \times 15$ cm. There is also a built-in reflector. It is available with a 40cm cable or a 10 metres cable.

There is a plug on the back for connecting a matching license plate lamp. Look under accessories on this page.

The lamp is completely waterproof in an impact resistant plastic. The electronics are potted, so it can handle both impacts and vibrations. It is designed and tested, so it can resist the hard use on commercial vehicles. Because of this, the manufacturer offers a life time waranty on the lamp.

There are two bolts on the back of the lamp. Three holes are made on the mounting surface, where you tighten the lamp with the included nuts.

The lamp is ECE and EMC approved.

Reference: 150ARME

• WHITE: FRAME / -

BROWN: DRIVING LIGHTSRED: BREAK LIGHTS

YELLOW: INDICATOR LIGHTS