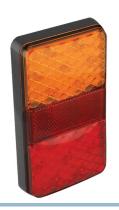

### LED medium combination lamp 12 - 24V

A wide tail light with a tail, a brake and an indicator lamp for 12V and 24V. A quality lamp with a lifetime waranty. 40cm or 10m cable.

A wide tail light with a tail, a brake and an indicator lamp for 12V and 24V with measurements of only  $8 \times 15$ cm. There is also a built-in reflector. It is available with a 40cm cable or a 10 metres cable.

There is a plug on the back for connecting a matching license plate lamp. Look under accessories on this page.

The lamp is completely waterproof in an impact resistant plastic. The electronics are potted, so it can handle both impacts and vibrations. It is designed and tested, so it can resist the hard use on commercial vehicles. Because of this, the manufacturer offers a life time waranty on the lamp.

There are two bolts on the back of the lamp. Three holes are made on the mounting surface, where you tighten the lamp with the included nuts.

The lamp is ECE and EMC approved.

Reference: 150ARME

• WHITE: FRAME / -

BROWN: DRIVING LIGHTSRED: BREAK LIGHTS

YELLOW: INDICATOR LIGHTS