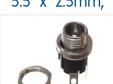

## 5.5 x 2.1mm, No cable

SKU 120793

5.5 x 2.1mm, With cable SKU 120793K

matronics.

Buy online at www.matronics.eu/120793

SKU 120794K

5.5 x 2.5mm, No cable SKU 120794