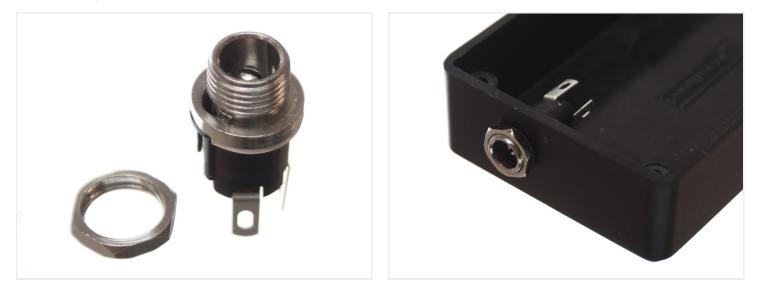

## DC female plug for panel mounting

Simple DC plug with thread and nut that is mounted in a 8mm hole, for example in an enclosure. There are solder terminals for connecting.

Simple DC plug with thread and nut that is mounted in a 8mm hole, for example in an enclosure. It gives your project a nice finish and makes it easy to connect and disconnect a power supply.

The plus is easily connected, as you simply solder on a wire to the terminals.

Notice that there are two sizes of this plug and that it is important to use the correct one. You should first measure your transformer or check its datasheet.

## Product pictures