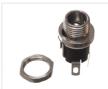

## DC female plug for panel mounting

Simple DC plug with thread and nut that is mounted in a 8mm hole, for example in an enclosure. There are solder terminals for connecting.

Simple DC plug with thread and nut that is mounted in a 8mm hole, for example in an enclosure. It gives your project a nice finish and makes it easy to connect and disconnect a power supply.

The plus is easily connected, as you simply solder on a wire to the terminals.

Notice that there are two sizes of this plug and that it is important to use the correct one. You should first measure your transformer or check its datasheet.