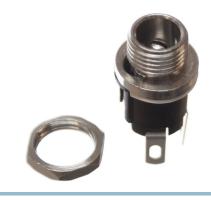

## DC female plug for panel mounting

Simple DC plug with thread and nut that is mounted in a 8mm hole, for example in an enclosure. There are solder terminals for connecting.

Simple DC plug with thread and nut that is mounted in a 8mm hole, for example in an enclosure. It gives your project a nice finish and makes it easy to connect and disconnect a power supply.

The plus is easily connected, as you simply solder on a wire to the terminals.

Notice that there are two sizes of this plug and that it is important to use the correct one. You should first measure your transformer or check its datasheet.