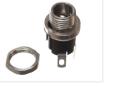

## DC female plug for panel mounting

Simple DC plug with thread and nut that is mounted in a 8mm hole, for example in an enclosure. There are solder terminals for connecting.

Simple DC plug with thread and nut that is mounted in a 8mm hole, for example in an enclosure. It gives your project a nice finish and makes it easy to connect and disconnect a power supply.

The plus is easily connected, as you simply solder on a wire to the terminals.

Notice that there are two sizes of this plug and that it is important to use the correct one. You should first measure your transformer or check its datasheet.