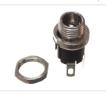

## DC female plug for panel mounting

Simple DC plug with thread and nut that is mounted in a 8mm hole, for example in an enclosure. There are solder terminals for connecting.

Simple DC plug with thread and nut that is mounted in a 8mm hole, for example in an enclosure. It gives your project a nice finish and makes it easy to connect and disconnect a power supply.

The plus is easily connected, as you simply solder on a wire to the terminals.

Notice that there are two sizes of this plug and that it is important to use the correct one. You should first measure your transformer or check its datasheet.