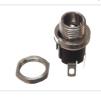

## DC female plug for panel mounting

Simple DC plug with thread and nut that is mounted in a 8mm hole, for example in an enclosure. There are solder terminals for connecting.

Simple DC plug with thread and nut that is mounted in a 8mm hole, for example in an enclosure. It gives your project a nice finish and makes it easy to connect and disconnect a power supply.

The plus is easily connected, as you simply solder on a wire to the terminals.

Notice that there are two sizes of this plug and that it is important to use the correct one. You should first measure your transformer or check its datasheet.