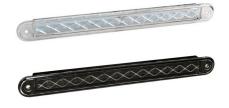

## LED coloured striplamp, tail light

An amazingly compact LED 'stripe' tail light with a rear, a brake and an indicator light. ECE approved and has a 5-years waranty.

An amazingly compact LED 'stripe' tail light with a rear, a brake and an indicator light. There are 10 LEDs: 5 on one side for the running light and the braking light and another 5 for the indicator light.

The lamp is designed for recessed mounting (cut out 203x19) or surface mounting using one of the frames, available in black, chrome and white.

The lamp is completely waterproof (IP67) and protected against impacts and vibrations. Because of this the manufacturer issues a 5-years waranty.

The lamp is ECE and EMC approved.

Reference: 235BSTI12, 235BSTI24, 235WSTI12, 235WSTI24

- WHITE: FRAME / -
- BROWN: DRIVING LIGHTS
- RED: BREAK LIGHTS
- YELLOW: INDICATOR LIGHTS