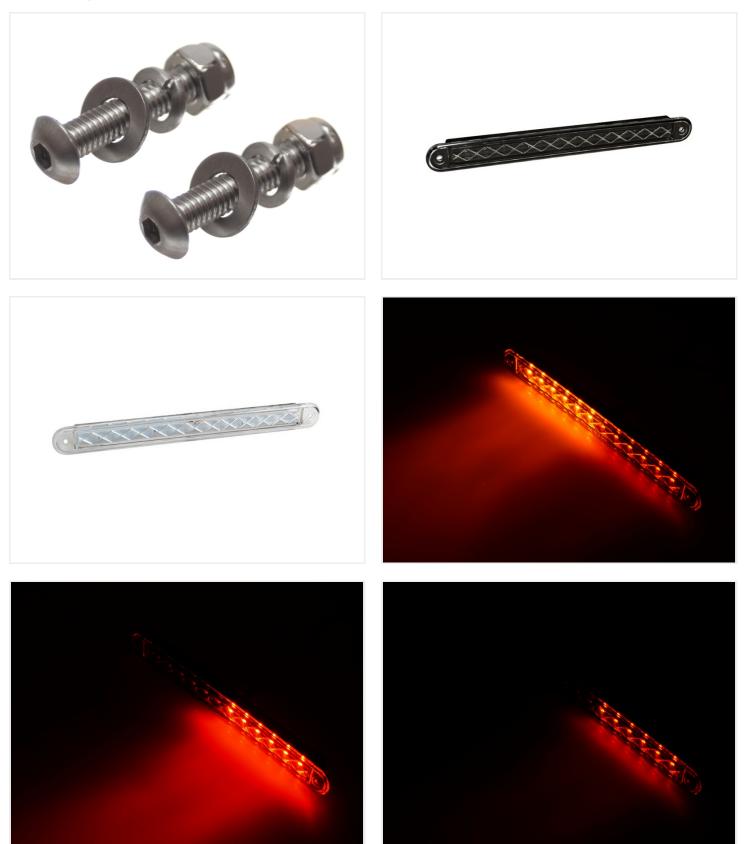

## LED coloured striplamp, tail light

An amazingly compact LED 'stripe' tail light with a rear, a brake and an indicator light. ECE approved and has a 5-years waranty.

An amazingly compact LED 'stripe' tail light with a rear, a brake and an indicator light. There are 10 LEDs: 5 on one side for the running light and the braking light and another 5 for the indicator light.

The lamp is designed for recessed mounting (cut out 203x19) or surface mounting using one of the frames, available in black, chrome and white.

The lamp is completely waterproof (IP67) and protected against impacts and vibrations. Because of this the manufacturer issues a 5-years waranty.

The lamp is ECE and EMC approved.

Reference: 235BSTI12, 235BSTI24, 235WSTI12, 235WSTI24

- WHITE: FRAME / -
- BROWN: DRIVING LIGHTS
- RED: BREAK LIGHTS
- YELLOW: INDICATOR LIGHTS

## Product overview

Black lamp, I2V

SKU 24608200 Dimensions: 16 x 25 x 237mm

#### Black lamp, 24V

SKU 24608202 Dimensions: 16 x 25 x 237mm

SKU 24608201 Dimensions: 16 x 25 x 237mm

#### White lamp, 24V

SKU 24608203 Dimensions: 16 x 25 x 237mm