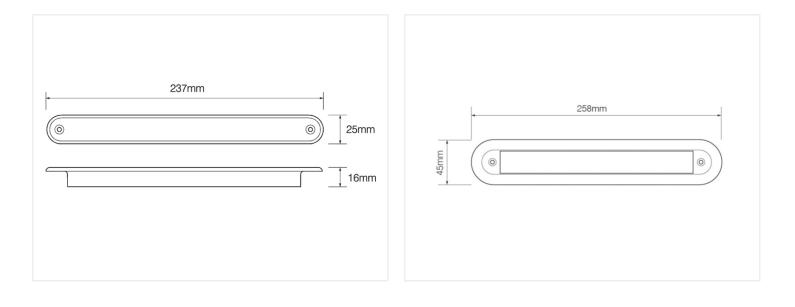

## Product overview

Black lamp, I2V

SKU 24608200 Dimensions: 16 x 25 x 237mm

#### Black lamp, 24V

SKU 24608202 Dimensions: 16 x 25 x 237mm

SKU 24608201 Dimensions: 16 x 25 x 237mm

#### White lamp, 24V

SKU 24608203 Dimensions: 16 x 25 x 237mm