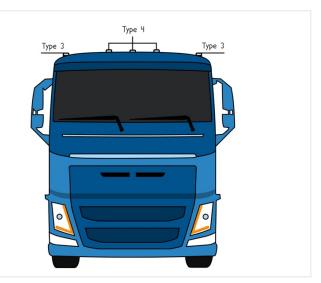

# Matronics Neon top lamp for Volvo 2012+ Type 4

They fit the corners on the low sleeper cab (CAP-LSLP) and the middle of a standard sleeper-cab (CAP-SLP).

They fit the corners on the low sleeper cab (CAP-LSLP) and the middle of a standard sleeper-cab (CAP-SLP).

If you want to use these in the corners, you will have to use the original wedged rubber bases.