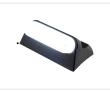

4

They fit the corners on the low sleeper cab (CAP-LSLP) and the middle of a standard sleeper-cab (CAP-SLP).



They fit the corners on the low sleeper cab (CAP-LSLP) and the middle of a standard sleeper-cab (CAP-SLP).

If you want to use these in the corners, you will have to use the original wedged rubber bases.

### Dual color models

Dual color corner-lamps change between yellow and white light, by swapping plus and minus. This requires changing the original wiring, and is controlled with a <u>color changer controller</u> or a 2-pole switch.

### Extra neon lamps

<u>The Neon lamps can also be bought seperatly</u>, if you wish to use them elsewhere on the truck.

# matronics.1

Buy online at <u>www.matronics.eu/249054-CW</u>

## Product overview

#### Dual Color Yellow / Xenon White



SKU 249054-AMCW



e



SKU 249054-CW



Dual Color Yellow / Warm White

SKU 249054-AMWW



Yellow



SKU 249054-AM

# Product pictures