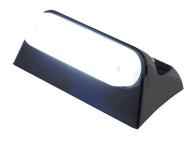

# Matronics Neon top lamp for Volvo 2012+ Type 4

They fit the corners on the low sleeper cab (CAP-LSLP) and the middle of a standard sleeper-cab (CAP-SLP).

They fit the corners on the low sleeper cab (CAP-LSLP) and the middle of a standard sleeper-cab (CAP-SLP).

# Product pictures