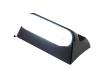

on the low sleeper cab (CAP-LSLP) and the middle of a standard sleeper-cab (CAP-SLP).



They fit the corners on the low sleeper cab (CAP-LSLP) and the middle of a standard sleeper-cab (CAP-SLP).

If you want to use these in the corners, you will have to use the original wedged rubber bases.

### Dual color models

Dual color corner-lamps change between yellow and white light, by swapping plus and minus. This requires changing the original wiring, and is controlled with a <u>color changer controller</u> or a 2-pole switch.

### Extra neon lamps

<u>The Neon lamps can also be bought seperatly</u>, if you wish to use them elsewhere on the truck.

# matronics.1

Buy online at <u>www.matronics.eu/249054-CW</u>

## Product overview

#### Dual Color Yellow / Xenon White



SKU 249054-AMCW



e



SKU 249054-CW



Dual Color Yellow / Warm White

SKU 249054-AMWW



Yellow



SKU 249054-AM

# Product pictures