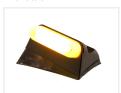

no gasket included for this lamp, so it is required that you reuse the original angled gaskets. This also includes the two screws used for fastening the lamp to the truck

#### Dual color models

Dual color corner-lamps change between yellow and white light, by swapping plus and minus. This requires changing the original wiring, and is controlled with a <u>color changer controller</u> or a 2-pole switch.

#### Extra neon lamps

<u>The Neon lamps can also be bought seperatly</u>, if you wish to use them elsewhere on the truck.

# matronics.

Buy online at www.matronics.eu/249054-AM

### Product overview

#### Dual Color Yellow / Xenon White



SKU 249054-AMCW

#### Warm white



SKU 249054-WW

#### Xenon white



SKU 249054-CW

SKU 249054-AMWW

Dual Color Yellow / Warm White

#### Yellow



SKU 249054-AM

# Product pictures