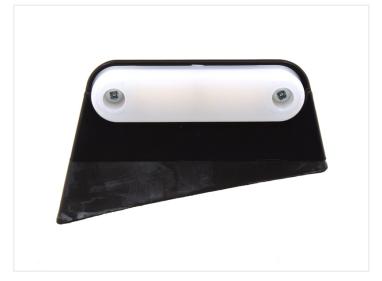

## Matronics Neon top lamp for Volvo 2012+ Type 3

Top position lamps for the corners of Volvo FH trucks with a sleeper cab (CAP-SLP). Available in single and dual color.

Top position lamps for the corners of Volvo FH trucks with a sleeper cab (CAP-SLP). A complete lamp consists of a Matronics Neon marker light, that is screwed on to a plastic housing, using the included screws. It is important that you seal between the lamp and the housing, specifically the hole for the wires, to prevent water ingress.

There is no gasket included for this lamp, so it is required that you reuse the original angled gaskets. This also includes the two screws used for fastening the lamp to the truck