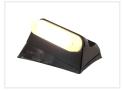

ou seal between the lamp and the housing, specifically the hole for the wires, to prevent water ingress.

There is no gasket included for this lamp, so it is required that you reuse the original angled gaskets. This also includes the two screws used for fastening the lamp to the truck

#### Dual color models

Dual color corner-lamps change between yellow and white light, by swapping plus and minus. This requires changing the original wiring, and is controlled with a <u>color changer controller</u> or a 2-pole switch.

#### Extra neon lamps

<u>The Neon lamps can also be bought seperatly</u>, if you wish to use them elsewhere on the truck.

# matronics.

Buy online at www.matronics.eu/249054-AM

### Product overview

#### Dual Color Yellow / Xenon White



SKU 249054-AMCW

#### Warm white



SKU 249054-WW

#### Xenon white



SKU 249054-CW

SKU 249054-AMWW

Dual Color Yellow / Warm White

#### Yellow



SKU 249054-AM

# Product pictures