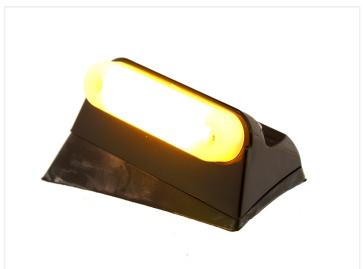

is required that you reuse the original angled gaskets. This also includes the two screws used for fastening the lamp to the truck

#### Dual color models

Dual color corner-lamps change between yellow and white light, by swapping plus and minus. This requires changing the original wiring, and is controlled with a <u>color changer controller</u> or a 2-pole switch.

#### Extra neon lamps

<u>The Neon lamps can also be bought seperatly</u>, if you wish to use them elsewhere on the truck.

# matronics.

Buy online at www.matronics.eu/249054-AM

### Product overview

#### Dual Color Yellow / Xenon White



SKU 249054-AMCW

#### Warm white



SKU 249054-WW

#### Xenon white



SKU 249054-CW

SKU 249054-AMWW

Dual Color Yellow / Warm White

#### Yellow



SKU 249054-AM

# Product pictures