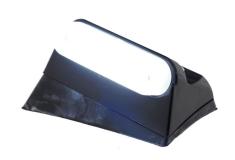

## Matronics Neon top lamp for Volvo 2012+ Type 3

Top position lamps for the corners of Volvo FH trucks with a sleeper cab (CAP-SLP). Available in single and dual color.

Top position lamps for the corners of Volvo FH trucks with a sleeper cab (CAP-SLP). A complete lamp consists of a Matronics Neon marker light, that is screwed on to a plastic housing, using the included screws. It is important that you seal between the lamp and the housing, specifically the hole for the wires, to prevent water ingress.

There is no gasket included for this lamp, so it is required that you reuse the original angled gaskets. This also includes the two screws used for fastening the lamp to the truck