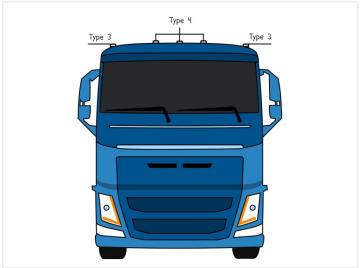

## Matronics Neon top lamp for Volvo 2012+ Type 3

Top position lamps for the corners of Volvo FH trucks with a sleeper cab (CAP-SLP). Available in single and dual color.

Top position lamps for the corners of Volvo FH trucks with a sleeper cab (CAP-SLP). A complete lamp consists of a Matronics Neon marker light, that is screwed on to a plastic housing, using the included screws. It is important that you seal between the lamp and the housing, specifically the hole for the wires, to prevent water ingress.