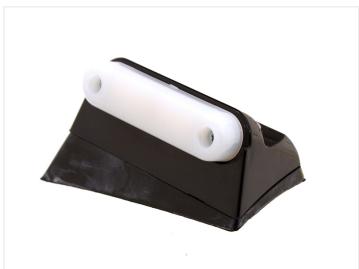

## Matronics Neon top lamp for Volvo 2012+ Type 3

Top position lamps for the corners of Volvo FH trucks with a sleeper cab (CAP-SLP). Available in single and dual color.

Top position lamps for the corners of Volvo FH trucks with a sleeper cab (CAP-SLP). A complete lamp consists of a Matronics Neon marker light, that is screwed on to a plastic housing, using the included screws. It is important that you seal between the lamp and the housing, specifically the hole for the wires, to prevent water ingress.