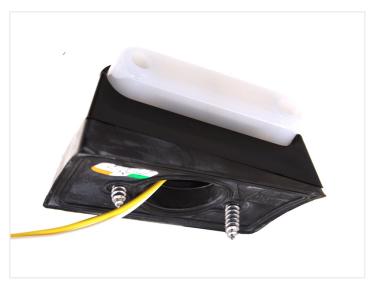

## Matronics Neon top lamp for Volvo 2012+ Type 3

Top position lamps for the corners of Volvo FH trucks with a sleeper cab (CAP-SLP). Available in single and dual color.

Top position lamps for the corners of Volvo FH trucks with a sleeper cab (CAP-SLP). A complete lamp consists of a Matronics Neon marker light, that is screwed on to a plastic housing, using the included screws. It is important that you seal between the lamp and the housing, specifically the hole for the wires, to prevent water ingress.

There is no gasket included for this lamp, so it is required that you reuse the original angled gaskets. This also includes the two screws used for fastening the lamp to the truck