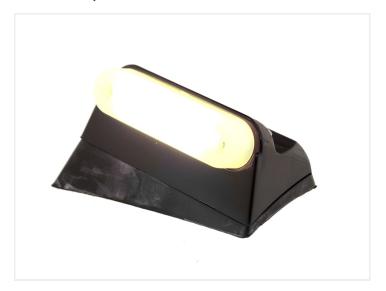

it is required that you reuse the original angled gaskets. This also includes the two screws used for fastening the lamp to the truck

#### Dual color models

Dual color corner-lamps change between yellow and white light, by swapping plus and minus. This requires changing the original wiring, and is controlled with a <u>color changer controller</u> or a 2-pole switch.

#### Extra neon lamps

<u>The Neon lamps can also be bought seperatly</u>, if you wish to use them elsewhere on the truck.

# matronics.

Buy online at www.matronics.eu/249054-AM

### Product overview

#### Dual Color Yellow / Xenon White



SKU 249054-AMCW

#### Warm white



SKU 249054-WW

#### Xenon white



SKU 249054-CW

SKU 249054-AMWW

Dual Color Yellow / Warm White

#### Yellow



SKU 249054-AM

# Product pictures