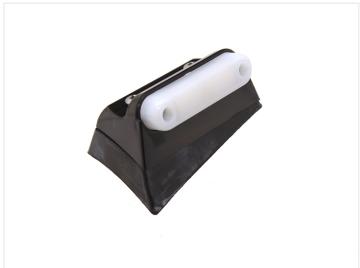

## Matronics Neon top lamp for Volvo 2012+ Type 3

Top position lamps for the corners of Volvo FH trucks with a sleeper cab (CAP-SLP). Available in single and dual color.

Top position lamps for the corners of Volvo FH trucks with a sleeper cab (CAP-SLP). A complete lamp consists of a Matronics Neon marker light, that is screwed on to a plastic housing, using the included screws. It is important that you seal between the lamp and the housing, specifically the hole for the wires, to prevent water ingress.