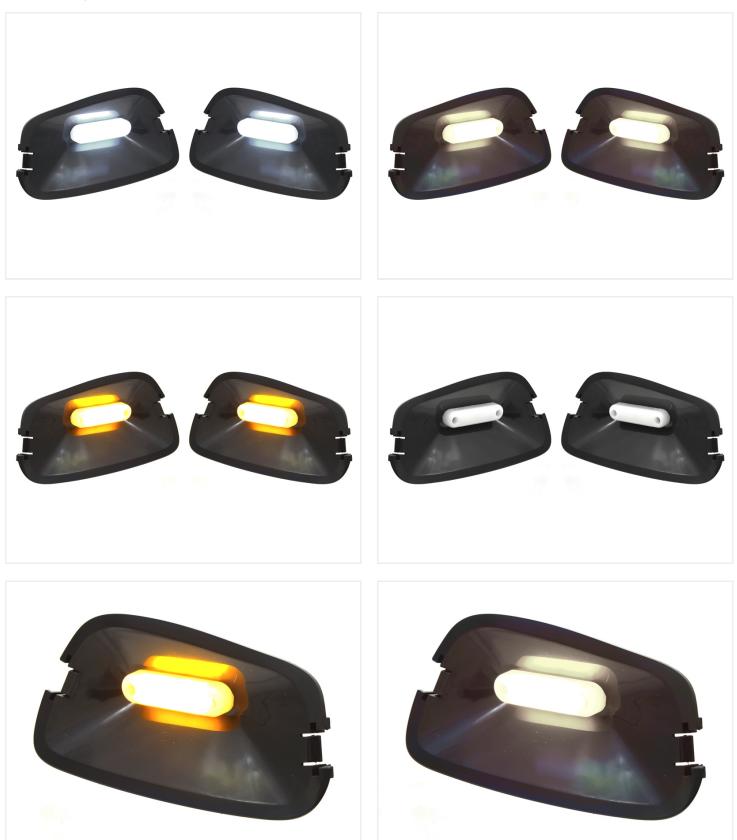

### Dual Color Yellow / Xenon White

SKU 249051-AMCW

Warm white

SKU 249051-WW

SKU 249051-CW

SKU 249051-AMWW

Dual Color Yellow / Warm White

Yellow

# Product pictures