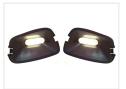

## Matronics Neon toplamper til Volvo 2012+ - Type I

Complete position light sets for Volvo FH Globetrotter/XL: two bases and Neon lights. Dual color models switch between yellow/white light.

Complete set of position lights (right + left) that fit in the top corners of Volvo FH Globetrotter and Globetrotter XL, on models without top beam lights. The sets consist of two plastic bases and matching Matronics Neon marker lights.

# Product pictures