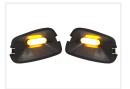

## Matronics Neon toplamper til Volvo 2012+ - Type I

Complete position light sets for Volvo FH Globetrotter/XL: two bases and Neon lights. Dual color models switch between yellow/white light.

Complete set of position lights (right + left) that fit in the top corners of Volvo FH Globetrotter and Globetrotter XL, on models without top beam lights. The sets consist of two plastic bases and matching Matronics Neon marker lights.

### Dual Color Yellow / Xenon White

SKU 249051-AMCW

Warm white

SKU 249051-WW

SKU 249051-CW

SKU 249051-AMWW

Dual Color Yellow / Warm White

Yellow