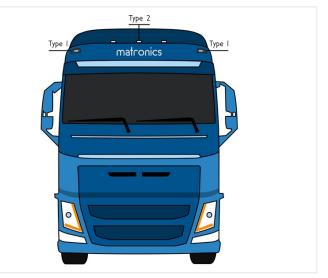

## Matronics Neon toplamper til Volvo 2012+ - Type I

Complete position light sets for Volvo FH Globetrotter/XL: two bases and Neon lights. Dual color models switch between yellow/white light.

Complete set of position lights (right + left) that fit in the top corners of Volvo FH Globetrotter and Globetrotter XL, on models without top beam lights. The sets consist of two plastic bases and matching Matronics Neon marker lights.

The lights are screwed onto the base with the included bolts and nuts. The original light is disconnected and removed, and the new light is clicked on and connected. Suitable connectors are not included, but standard 2.8x0.8mm male terminals can be used, or the original connector can be cut off. The neon lamps come with 1 meter of wiring.

#### Dual color models

The dual color corner lamps can switch between yellow and white light by swapping the plus and minus connections. This will require modifications to the wiring system and can be controlled with a <u>color change controller</u> or a 2-pole switch.