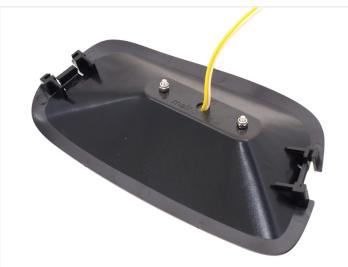

The lights are screwed onto the base with the included bolts and nuts. The original light is disconnected and removed, and the new light is clicked on and connected. Suitable connectors are not included, but standard 2.8x0.8mm male terminals can be used, or the original connector can be cut off. The neon lamps come with 1 meter of wiring.