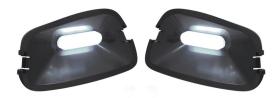

## Matronics Neon toplamper til Volvo 2012+ - Type I

Complete position light sets for Volvo FH Globetrotter/XL: two bases and Neon lights. Dual color models switch between yellow/white light.

Complete set of position lights (right + left) that fit in the top corners of Volvo FH Globetrotter and Globetrotter XL, on models without top beam lights. The sets consist of two plastic bases and matching Matronics Neon marker lights.

# Product pictures