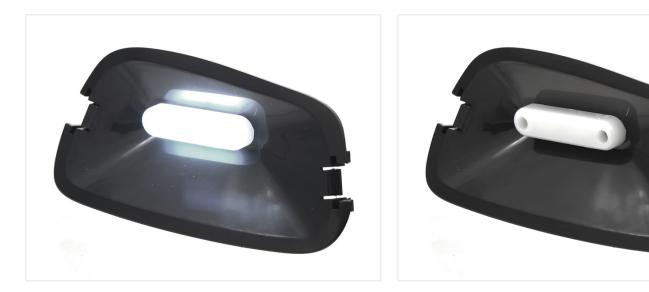

The lights are screwed onto the base with the included bolts and nuts. The original light is disconnected and removed, and the new light is clicked on and connected. Suitable connectors are not included, but standard 2.8x0.8mm male terminals can be used, or the original connector can be cut off. The neon lamps come with 1 meter of wiring.