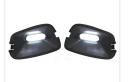

## Matronics Neon toplamper til Volvo 2012+ - Type I

Complete position light sets for Volvo FH Globetrotter/XL: two bases and Neon lights. Dual color models switch between yellow/white light.

Complete set of position lights (right + left) that fit in the top corners of Volvo FH Globetrotter and Globetrotter XL, on models without top beam lights. The sets consist of two plastic bases and matching Matronics Neon marker lights.

# Product pictures