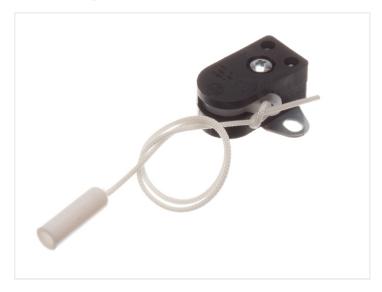

### Pull/cord-switch, max 2A - 250V

Switch that is triggered by a pull of the string. It is typically used in cabinets, closets and places with recessed light. 25cm cord included.

Switch that is triggered by a pull of the string. It is typically used in cabinets, closets or places with a recessed light. A 25cm string is included, but you can use any kind of cord or string.

It is an on/off switch with 1 pole and screw-terminals for the cables.

#### Pull/cord-switch, max 2A - 25OV

SKU 606662 Dimensions: 21 x 32 x 30mm