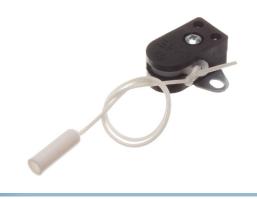

### Pull/cord-switch, max 2A - 250V

Switch that is triggered by a pull of the string. It is typically used in cabinets, closets and places with recessed light. 25cm cord included.

Switch that is triggered by a pull of the string. It is typically used in cabinets, closets or places with a recessed light. A 25cm string is included, but you can use any kind of cord or string.

It is an on/off switch with 1 pole and screw-terminals for the cables.

#### Pull/cord-switch, max 2A - 25OV

SKU 606662 Dimensions: 21 x 32 x 30mm