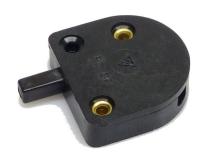

## Door switch in black, Max 2A - 25OV

A simple switch that can be activated when a door or drawer is being opened. To be mounted under a shelf or on a wall.

A simple switch that can be activated when a door or drawer is being opened.

It can be mounted under a shelf or on a wall, so that the switch can be pressed when the door or the shelf are closed. When opened, the switch comes out and the power is turned on.

It is very easy to connect with screw-terminals inside the switch.

## Product overview

Door switch in black, Max 2A - 25OV

SKU 606660 Dimensions: 18 x 52 x 52mm