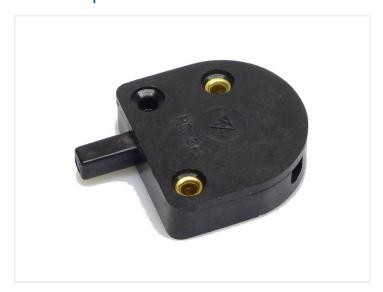

## Door switch in black, Max 2A - 25OV

A simple switch that can be activated when a door or drawer is being opened. To be mounted under a shelf or on a wall.

A simple switch that can be activated when a door or drawer is being opened.

It can be mounted under a shelf or on a wall, so that the switch can be pressed when the door or the shelf are closed. When opened, the switch comes out and the power is turned on.

It is very easy to connect with screw-terminals inside the switch.

## Product overview

Door switch in black, Max 2A - 25OV

SKU 606660 Dimensions: 18 x 52 x 52mm