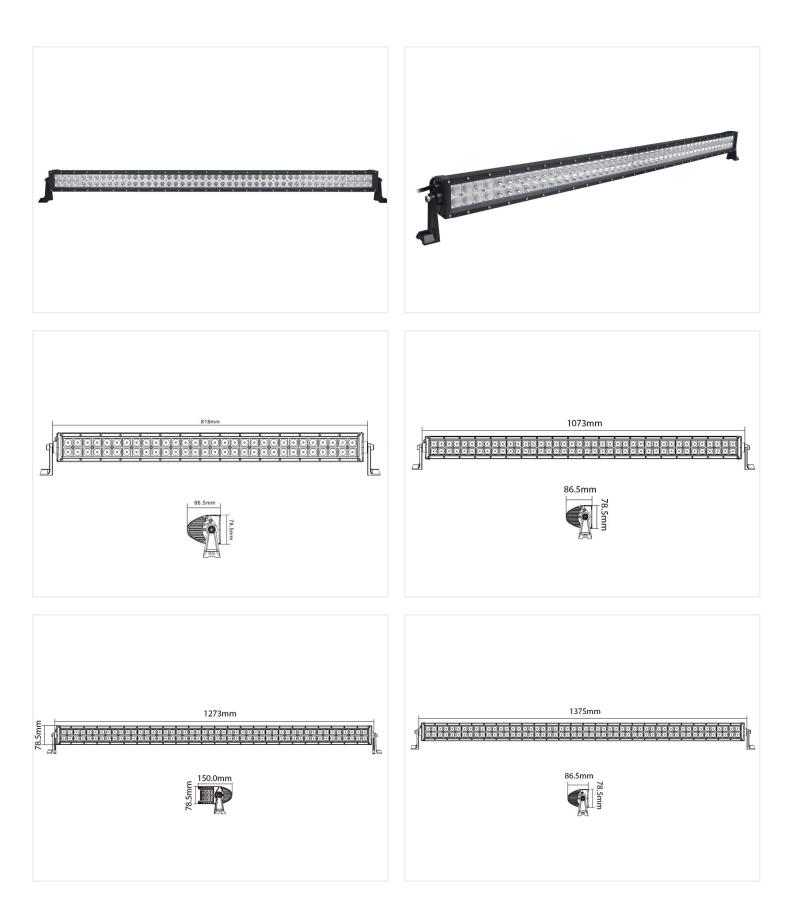

# Product overview

SKU 24606447

Lumen: 19200

Consumption: 240W

Voltage: 10 - 30V dc

LEDs: 80 pcs. 3W Cree

SKU 24606429 Consumption: 288W Voltage: 10 - 30V dc LEDs: 96 pcs. 3W Cree Lumen: 23040 Power: 17.1A at 12V, 8A at 24V

# Combo, 138cm - 312W

SKU 24606431 Consumption: 312W Voltage: 10 - 30V dc LEDs: 104 stk. 3W Cree Lumen: 28080 Power: 19.4A at 12V, 9.7A at 24V

## Spot, 128cm - 288W

SKU 24606449 Consumption: 288W Voltage: 10 - 30V dc LEDs: 96 stk. 3W Cree Lumen: 23040 Power: 17.1A at 12V, 8A at 24V

#### Spot, 138cm - 312W

Spot, IO7cm - 240W

SKU 24606450 Consumption: 312W Voltage: 10 - 30V dc LEDs: 104 stk. 3W Cree Lumen: 28080 Power: 19.4A at 12V, 9.7A at 24V