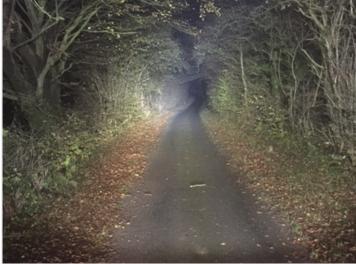

en: 19200

Consumption: 240W

Voltage: 10 - 30V dc

LEDs: 80 pcs. 3W Cree

SKU 24606429 Consumption: 288W Voltage: 10 - 30V dc LEDs: 96 pcs. 3W Cree Lumen: 23040 Power: 17.1A at 12V, 8A at 24V

# Combo, 138cm - 312W



SKU 24606431 Consumption: 312W Voltage: 10 - 30V dc LEDs: 104 stk. 3W Cree Lumen: 28080 Power: 19.4A at 12V, 9.7A at 24V

## Spot, 128cm - 288W



SKU 24606449 Consumption: 288W Voltage: 10 - 30V dc LEDs: 96 stk. 3W Cree Lumen: 23040 Power: 17.1A at 12V, 8A at 24V

# Accessories, Extra Mounting bracket



SKU 24606394



#### Spot, 138cm - 312W

Spot, IO7cm - 240W



SKU 24606450 Consumption: 312W Voltage: 10 - 30V dc LEDs: 104 stk. 3W Cree Lumen: 28080 Power: 19.4A at 12V, 9.7A at 24V

### Accessories, Stainless mounting bracket



SKU 24606395

# Product pictures