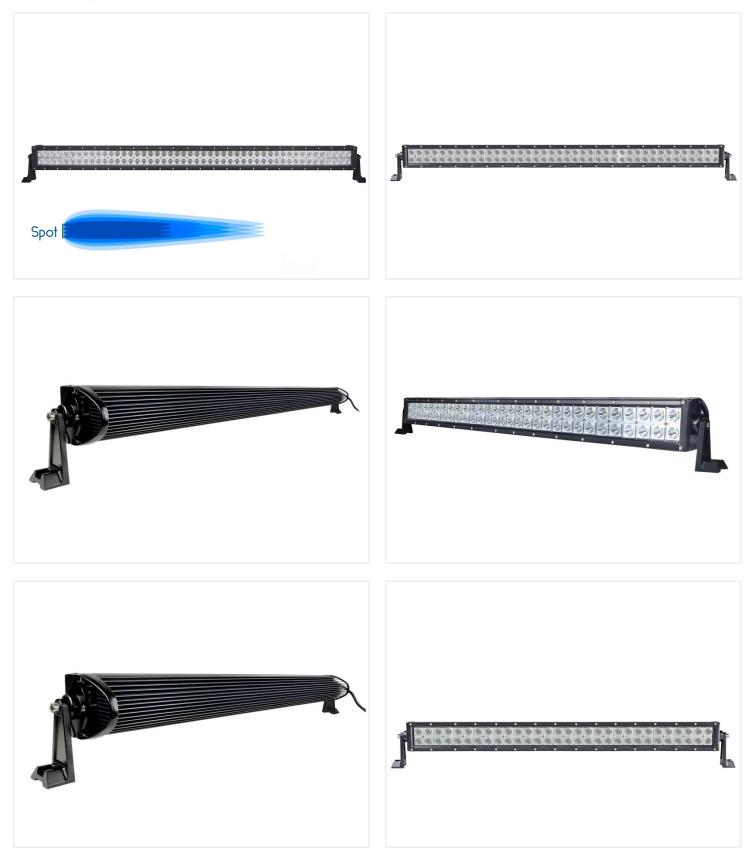

# LED Lightbar, IO-3OV

Beautiful LED light bar with a compact design and dual LED rows. The curved design results in a good and even light spreading, despite the use of spot-reflectors.

Beautiful LED light bar with a compact design and dual LED rows. Len optics provide a better control of the light from the powerful Cree LEDs. The LED lightbar is produced in 3 different versions depending on one's needs.

Spot lights give a focused and high beam.

Combo model takes the best of the two above, on each side sit Flood lenses and in the center - Spot lenses. This way you have a good combination of the broad light spreading from the sides and the focused light in the center.

The LED lightbar is produced in aluminum with a glossy black finish. The result is a light and slim design with optimal cooling for the LEDs. The product comes with cable mounted waterproof connectors. 36-120W use Deutsch DT and 180-312W use ATP connector.

These LED lightbars are not E-approved for use on public roads because of the high power.