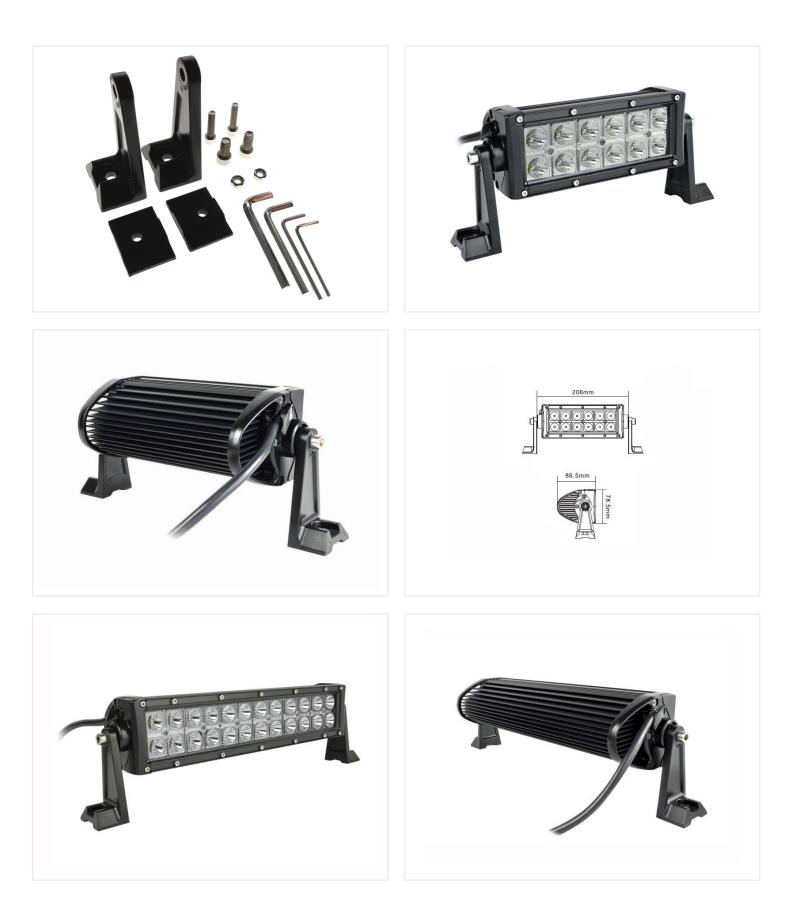

#### Accessories:

If you want more or extra mounting brackets, they can be found under the tab "Accessories"

# Accessories, Extra Mounting bracket

SKU 24606394

### Accessories, Stainless mounting bracket

SKU 24606395