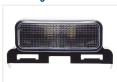

### Matronics Neon top lamp for Volvo 2012+ Type 2

LED lamps for the top of Volvo FH Globetrotter and Globetrotter XL. They are available in single and dual color.

Position lights for the top of Volvo FH Globetrotter and Globetrotter XL, where they are placed behind a transparent glass. The complete set consists of a Matronics Neon marker light, that is fastened on to the included plasticbase. The base is clicked on to the truck as the original.