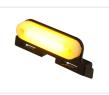

### Matronics Neon top lamp for Volvo 2012+ Type 2

LED lamps for the top of Volvo FH Globetrotter and Globetrotter XL. They are available in single and dual color.

Position lights for the top of Volvo FH Globetrotter and Globetrotter XL, where they are placed behind a transparent glass. The complete set consists of a Matronics Neon marker light, that is fastened on to the included plasticbase. The base is clicked on to the truck as the original.

#### Original Yellow

SKU 249003