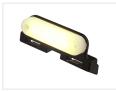

### Matronics Neon top lamp for Volvo 2012+ Type 2

LED lamps for the top of Volvo FH Globetrotter and Globetrotter XL. They are available in single and dual color.

Position lights for the top of Volvo FH Globetrotter and Globetrotter XL, where they are placed behind a transparent glass. The complete set consists of a Matronics Neon marker light, that is fastened on to the included plasticbase. The base is clicked on to the truck as the original.

#### Dual Color Yellow / Xenon White

SKU 249052-AMCW

SKU 249052-CW

Xenon white

Warm white

SKU 249052-WW