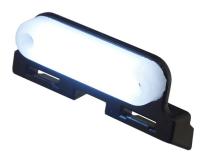

### Matronics Neon top lamp for Volvo 2012+ Type 2

LED lamps for the top of Volvo FH Globetrotter and Globetrotter XL. They are available in single and dual color.

Position lights for the top of Volvo FH Globetrotter and Globetrotter XL, where they are placed behind a transparent glass. The complete set consists of a Matronics Neon marker light, that is fastened on to the included plasticbase. The base is clicked on to the truck as the original.

An original connector is not included, so you can either connect a MCP 2.8K 2 pin male connector, or cut the original connector off. There is a 1 meter cable on the Neon lamp.