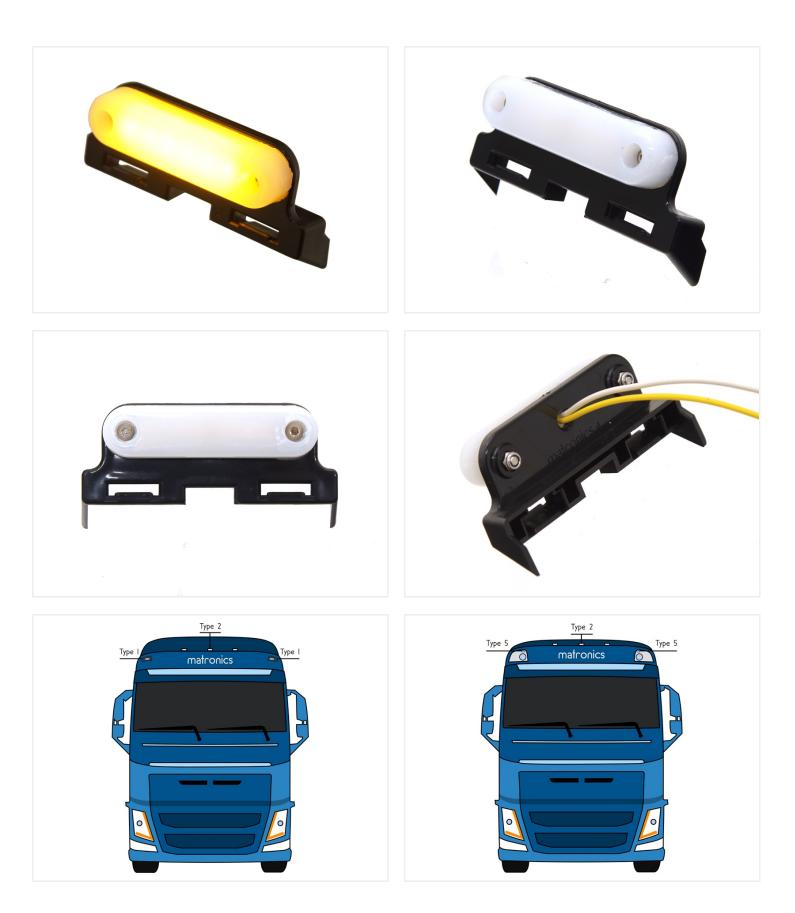

### Matronics Neon top lamp for Volvo 2012+ Type 2

LED lamps for the top of Volvo FH Globetrotter and Globetrotter XL. They are available in single and dual color.

Position lights for the top of Volvo FH Globetrotter and Globetrotter XL, where they are placed behind a transparent glass. The complete set consists of a Matronics Neon marker light, that is fastened on to the included plasticbase. The base is clicked on to the truck as the original.

An original connector is not included, so you can either connect a MCP 2.8K 2 pin male connector, or cut the original connector off. There is a 1 meter cable on the Neon lamp.

#### Dual color models

Dual color corner-lamps change between yellow and white light, by swapping plus and minus. This requires changing the original wiring, and is controlled with a <u>color changer controller</u> or a 2-pole switch.

#### Extra neon lamps

The Neon lamps can also be bought seperatly, if you wish to use them elsewhere on the truck.