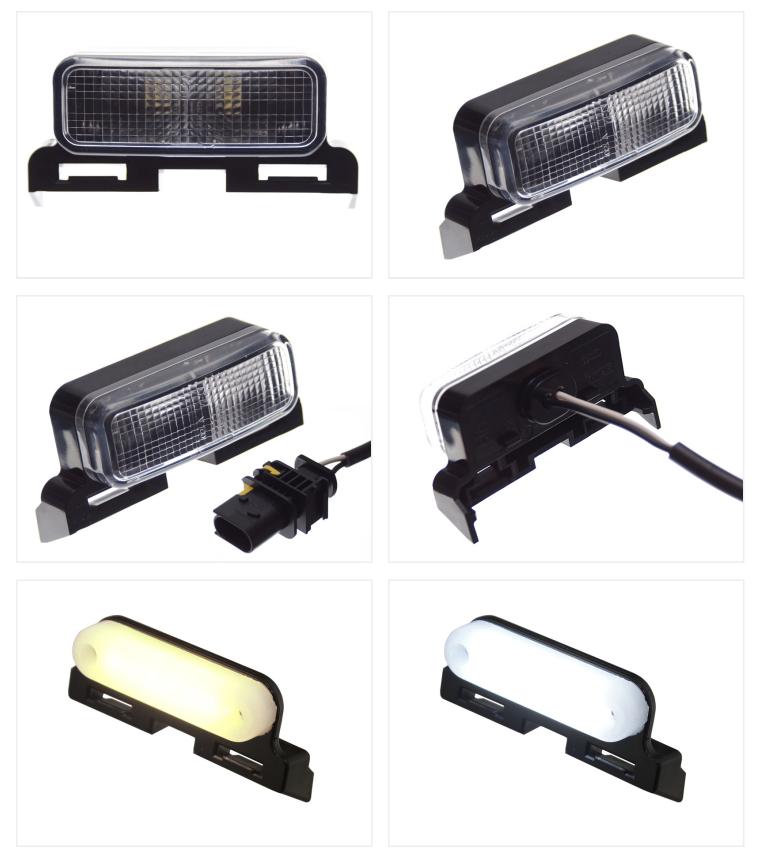

### Matronics Neon top lamp for Volvo 2012+ Type 2

LED lamps for the top of Volvo FH Globetrotter and Globetrotter XL. They are available in single and dual color.

Position lights for the top of Volvo FH Globetrotter and Globetrotter XL, where they are placed behind a transparent glass. The complete set consists of a Matronics Neon marker light, that is fastened on to the included plasticbase. The base is clicked on to the truck as the original.

An original connector is not included, so you can either connect a MCP 2.8K 2 pin male connector, or cut the original connector off. There is a 1 meter cable on the Neon lamp.

#### Dual color models

Dual color corner-lamps change between yellow and white light, by swapping plus and minus. This requires changing the original wiring, and is controlled with a <u>color changer controller</u> or a 2-pole switch.

#### Extra neon lamps

The Neon lamps can also be bought seperatly, if you wish to use them elsewhere on the truck.