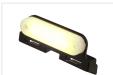

### Matronics Neon top lamp for Volvo 2012+ Type 2

LED lamps for the top of Volvo FH Globetrotter and Globetrotter XL. They are available in single and dual color.

Position lights for the top of Volvo FH Globetrotter and Globetrotter XL, where they are placed behind a transparent glass. The complete set consists of a Matronics Neon marker light, that is fastened on to the included plasticbase. The base is clicked on to the truck as the original.

#### Dual Color Yellow / Warm White

SKU 249052-AMWW

SKU 249052-AM