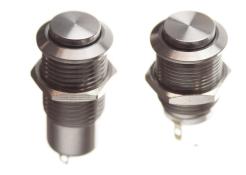

## Small stainless switch - 48V, 2A

Nice small waterproof switch in a stainless steel that fits in to a 12mm hole.

matronics

Buy online at <u>www.matronics.eu/502037</u>

Nice small waterproof switch in a stainless steel that fits in to a 12mm hole. The flat head gives you a even surface and the slightly lifted button makes it easy to activate the switch.

Are you not sure, what the difference is between on/off and push on, we recommend you to watch our demonstration video. You can find the video under the pictures on your right side.

A gasket and a nut are included for mounting of the switch.

There is 15mm threading-length.

## On/off

SKU 502037 Mountingdepth: 28mm Max voltage: 48V Max current: 2A Dimensions: Ø14 x 32mm

## Push on

SKU 502038 Mountingdepth: 28mm Max voltage: 48V Max current: 2A Dimensions: Ø14 x 25mm