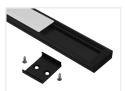

### Black with white front, I meter

SKU 133221

#### Black with white front, 2 meters

SKU 133222

## Black with white front, 3 meter

SKU 133223