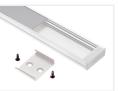

#### Anodized with white front, I meter

SKU 133201

### Anodized with frosted front, I meter

SKU 133201F