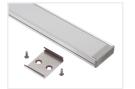

#### Anodized with white front, I meter

SKU 133201

### Anodized with frosted front, I meter

SKU 133201F