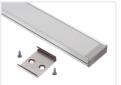

## Anodized with white front, 3 meter

SKU 133203

#### Anodized with frosted front, 3 meter

SKU 133203F