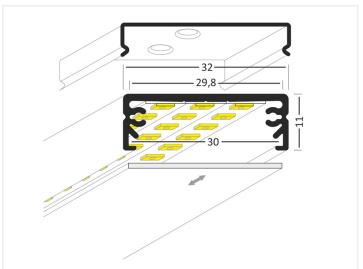

### Topmet Wide 24 LED profile

A nice wide profile in aluminium with a plastic front and accessories. It is designed for 2 LED stripes in the same profile  $(2 \times 10 \text{mm})$ .

A nice wide profile in aluminium with a plastic front and accessories. It is designed for  $2 \times 10$ mm or  $3 \times 8$ mm LED stripes in the same profile ( $2 \times 10$ mm). This makes it possible to make a very bright light armature.