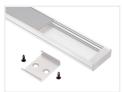

#### White with white front, I meter

SKU 133211

## White with frosted front, I meter

SKU 133211F