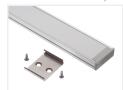

### Topmet Wide 24 LED profile

A nice wide profile in aluminium with a plastic front and accessories. It is designed for 2 LED stripes in the same profile  $(2 \times 10 \text{mm})$ .

A nice wide profile in aluminium with a plastic front and accessories. It is designed for  $2 \times 10$ mm or  $3 \times 8$ mm LED stripes in the same profile ( $2 \times 10$ mm). This makes it possible to make a very bright light armature.

Fronts, endcaps and clips are included with the profiles (2 clips for 1 metre, 4 clips for 2 metres, 6 clips for 3 metres).

Note that for the 3 meter profile, a 1 x 1m and 1 x 2m front is included.