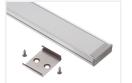

#### White with white front, I meter

SKU 133211

## White with frosted front, I meter

SKU 133211F