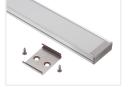

### Anodized with frosted front, I meter

SKU 133201F

#### Anodized with frosted front, 2 meters

SKU 133202F

#### Anodized with frosted front, 3 meter

SKU 133203F