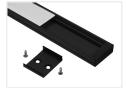

#### Black with frosted front, I meter

SKU 133221F

#### Black with frosted front, 2 meters

SKU 133222F

#### Black with frosted front, 3 meter

SKU 133223F