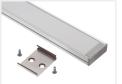

## Anodized with white front, 2 meters

SKU 133202

#### Anodized with frosted front, 2 meters

SKU 133202F