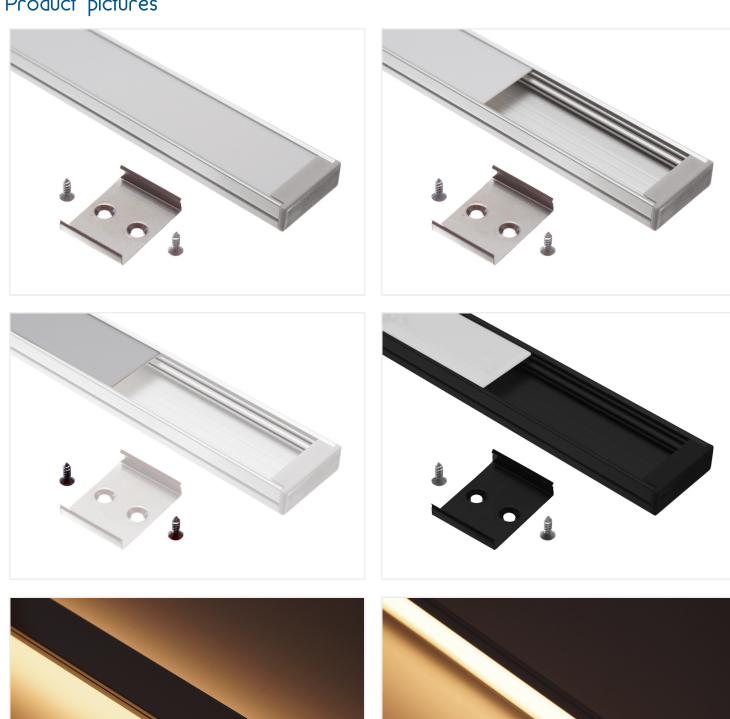

# Product pictures

#### Anodized with white front, I meter

SKU 133201

### Anodized with frosted front, I meter

SKU 133201F

## Anodized with white front, 2 meters

SKU 133202

#### Anodized with frosted front, 2 meters

SKU 133202F

## Anodized with white front, 3 meter

SKU 133203

#### Anodized with frosted front, 3 meter

SKU 133203F