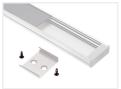

## Anodized with white front, 2 meters

SKU 133202

#### Anodized with frosted front, 2 meters

SKU 133202F

## Anodized with white front, 3 meter

SKU 133203

#### Anodized with frosted front, 3 meter

SKU 133203F