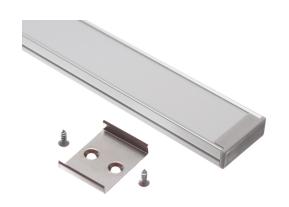

### Topmet Wide 24 LED profile

A nice wide profile in aluminium with a plastic front and accessories. It is designed for 2 LED stripes in the same profile  $(2 \times 10 \text{mm})$ .

A nice wide profile in aluminium with a plastic front and accessories. It is designed for  $2 \times 10$ mm or  $3 \times 8$ mm LED stripes in the same profile ( $2 \times 10$ mm). This makes it possible to make a very bright light armature.

Fronts, endcaps and clips are included with the profiles (2 clips for 1 metre, 4 clips for 2 metres, 6 clips for 3 metres).

Note that for the 3 meter profile, a 1 x 1m and 1 x 2m front is included.

### Anodized with frosted front, I meter

SKU 133201F