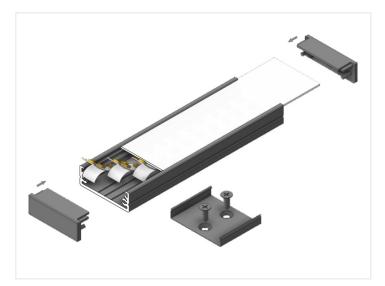

### Topmet Wide 24 LED profile

A nice wide profile in aluminium with a plastic front and accessories. It is designed for 2 LED stripes in the same profile  $(2 \times 10 \text{mm})$ .

A nice wide profile in aluminium with a plastic front and accessories. It is designed for  $2 \times 10$ mm or  $3 \times 8$ mm LED stripes in the same profile ( $2 \times 10$ mm). This makes it possible to make a very bright light armature.

Fronts, endcaps and clips are included with the profiles (2 clips for 1 metre, 4 clips for 2 metres, 6 clips for 3 metres).

Note that for the 3 meter profile, a 1 x 1m and 1 x 2m front is included.