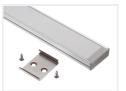

## Anodized with white front, 3 meter

SKU 133203

#### Anodized with frosted front, 3 meter

SKU 133203F