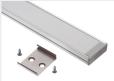

## Anodized with white front, 2 meters

SKU 133202

#### Anodized with frosted front, 2 meters

SKU 133202F