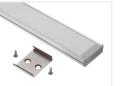

#### Anodized with white front, I meter

SKU 133201

### Anodized with frosted front, I meter

SKU 133201F