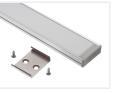

### Topmet Wide 24 LED profile

A nice wide profile in aluminium with a plastic front and accessories. It is designed for 2 LED stripes in the same profile  $(2 \times 10 \text{mm})$ .

A nice wide profile in aluminium with a plastic front and accessories. It is designed for  $2 \times 10$ mm or  $3 \times 8$ mm LED stripes in the same profile ( $2 \times 10$ mm). This makes it possible to make a very bright light armature.

Fronts, endcaps and clips are included with the profiles (2 clips for 1 metre, 4 clips for 2 metres, 6 clips for 3 metres).

Note that for the 3 meter profile, a 1 x 1m and 1 x 2m front is included.