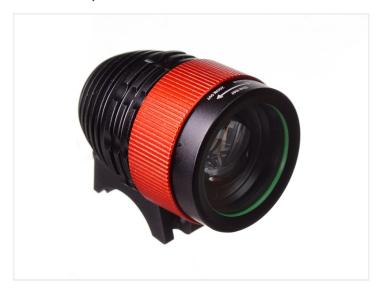

# LED Bicycle Lamp I x Cree T6 with a Zoom, I200 Lumen

A bright LED bicycle lamp with an adjustable zoom. The powerful Cree T6 LED gives you a very bright light - 1200 lumen.

A bright LED bicycle lamp with an adjustable zoom. The powerful Cree T6 LED gives you a very bright light - 1200 lumen. The zoom is changed by simply dialing the red ring.

#### **Specifications**

LED type CREE XM-L T6 LED

Battery life v. 10% +5 hours
Light output (v) 100% 1200 lumen
Battery Inc. bag 90 x 50 x 50 mm
Battery type 8, 4V 4400mAH
Lamp size Ø 45 mm-L 55 mm
Modes 100%, 50%, 10%