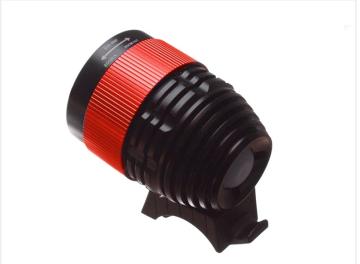

# LED Bicycle Lamp I x Cree T6 with a Zoom, I200 Lumen

A bright LED bicycle lamp with an adjustable zoom. The powerful Cree T6 LED gives you a very bright light - 1200 lumen.

A bright LED bicycle lamp with an adjustable zoom. The powerful Cree T6 LED gives you a very bright light - 1200 lumen. The zoom is changed by simply dialing the red ring.

#### **Specifications**

LED type CREE XM-L T6 LED

Battery life v. 10% +5 hours
Light output (v) 100% 1200 lumen
Battery Inc. bag 90 x 50 x 50 mm
Battery type 8, 4V 4400mAH
Lamp size Ø 45 mm-L 55 mm
Modes 100%, 50%, 10%