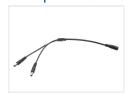

#### Accessories

With a Y-splitter you can connect two batteries to the same lamp and so to double the running time. The extension cable can be used if you want to keep the battery pack on the back of your bicycle.

### Y-Splitter (2 batteries)

3110 300223

SKU 500233

#### Extension cable (IOOcm)

SKU 500234