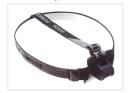

With the included mounting-accessories you can easily mount it on handlebars or on helmets. The included large battery-pack gives you about 5 hours on 10% brightness. The 230V charger ensures that your battery is charged correctly.