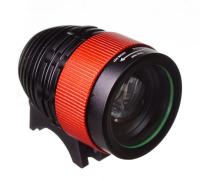

# LED Bicycle Lamp I x Cree T6 with a Zoom, I200 Lumen

A bright LED bicycle lamp with an adjustable zoom. The powerful Cree T6 LED gives you a very bright light - 1200 lumen.

A bright LED bicycle lamp with an adjustable zoom. The powerful Cree T6 LED gives you a very bright light - 1200 lumen. The zoom is changed by simply dialing the red ring.

With the included mounting-accessories you can easily mount it on handlebars or on helmets. The included large battery-pack gives you about 5 hours on 10% brightness. The 230V charger ensures that your battery is charged correctly.

#### **Specifications**

LED type CREE XM-L T6 LED

Battery life v. 10% +5 hours
Light output (v) 100% 1200 lumen
Battery Inc. bag 90 x 50 x 50 mm
Battery type 8, 4V 4400mAH
Lamp size Ø 45 mm-L 55 mm
Modes 100%, 50%, 10%