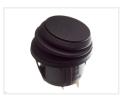

### Round toggle-switch, Black - IP65

Simple waterproof 1-pole switch that can be used for 12V, 24V and 230V. A rubber-cape seals the switch when it has been panel-mounted.

Simple waterproof 1-pole switch that can be used for 12V, 24V and 230V. A rubber-cape seals the switch when it has been panel-mounted.

#### Without a text

SKU 502005