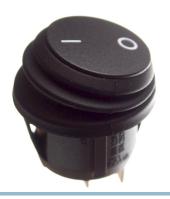

### Round toggle-switch, Black - IP65

Simple waterproof 1-pole switch that can be used for 12V, 24V and 230V. A rubber-cape seals the switch when it has been panel-mounted.

Simple waterproof 1-pole switch that can be used for 12V, 24V and 230V. A rubber-cape seals the switch when it has been panel-mounted.

The switch fits in to a hole with a diameter of 21mm. The panel-thickness can only be 0.7-3mm. There are 2 cable-lug pins on the bottom with dimensions  $4,75 \times 0.8$ mm.

#### With a text

SKU 502004