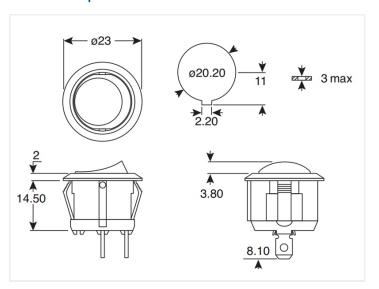

The switch fits in to a hole with a diameter of 21mm. The panel-thickness can only be 0.7-3mm. There are 2 cable-lug pins on the bottom with dimensions  $4,75 \times 0.8$ mm.