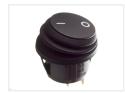

### Round toggle-switch, Black - IP65

Simple waterproof 1-pole switch that can be used for 12V, 24V and 230V. A rubber-cape seals the switch when it has been panel-mounted.

Simple waterproof 1-pole switch that can be used for 12V, 24V and 230V. A rubber-cape seals the switch when it has been panel-mounted.

#### With a text

SKU 502004